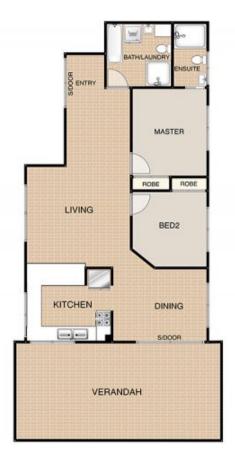

- \* Kitchen with dishwasher
- \* Dining
- \* Lounge
- \* Bedrooms with BIRs and fans
- \* Master Bedroom has ensuite
- \* Good sized bathroom with bath, shower and laundry

2 🔄 2 🔓 1 😭

Building Size: 145 sqm

View: https://www.kdnorth.com.au/sale/qld/red

cliffe-bribie-caboolture/bongaree/residen

tial/unit/5671202

Vanessa Hart 07 3410 7721

Peter Rootsey 0419 787 421

FLOOR PLAN: UNIT 15/54 WINSTON DRIVE - BONGAREE