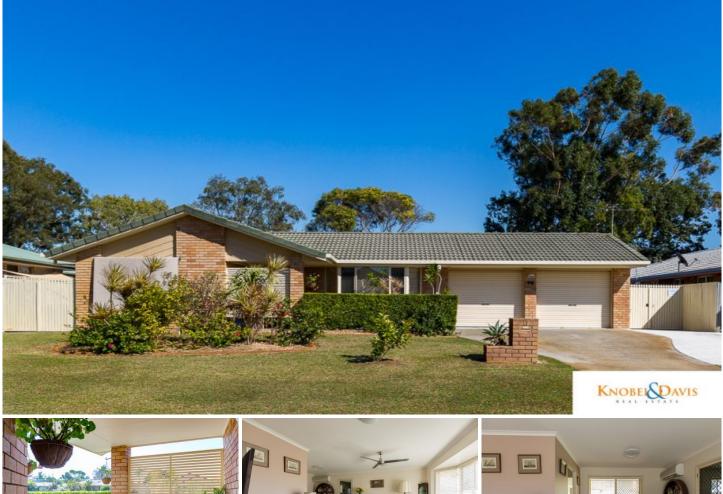

What a location! Melrose Avenue and backing onto Parkland....need we say more?

This property is presented in superb condition by the current owner and has a wonderful outlook of the park at the rear.

Consisting of three bedrooms with a two way bathroom, two living areas, and a huge covered entertaining area.

This home also has a double garage and a private sitting area at the front overlooking manicured gardens.

- \* Three bedrooms
- \* Air conditioned formal lounge & dining room
- \* Spacious outdoor entertaining area
- \* Wonderful outlook over parkland from the private rear yard
- \* Double garage with internal access
- \* 7-Panel Solar System
- \* Fully fenced

## 3 🎮 1 🚔 2 🚘

| Price     | :\$478,000 |
|-----------|------------|
| Land Size | : 600 sam  |

- Land Size : 600 sq View : https://
  - : https://www.kdnorth.com.au/sale/qld/redcliff e-bribie-caboolture/bellara/residential/house /5671207