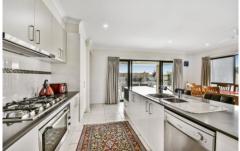

## 16 Grice Crescent Ningi QLD

This superbly presented low set residence measuring 219m2 and situated on a 808m2 allotment has had all the hard work done and is ready for your immediate move in!

Less than three years old, it has the 9' ceilings throughout, four bedrooms plus a study or separate lounge, spacious air conditioned family room and a huge North facing alfresco area with built in wet bar and all overlooking the sparkling salt pool which is self cleaning. For the boat or caravan owner, there is excellent side access behind the gates.