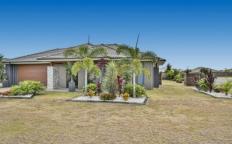

## 16 Grice Crescent Ningi QLD

This superbly presented low set residence measuring 219m2 and situated on a 808m2 allotment has had all the hard work done and is ready for your immediate move in!

Less than three years old, it has the 9' ceilings throughout, four bedrooms plus a study or separate lounge, spacious air conditioned family room and a huge North facing alfresco area with built in wet bar and all overlooking the sparkling salt pool which is self cleaning. For the boat or caravan owner, there is excellent side access behind the gates.