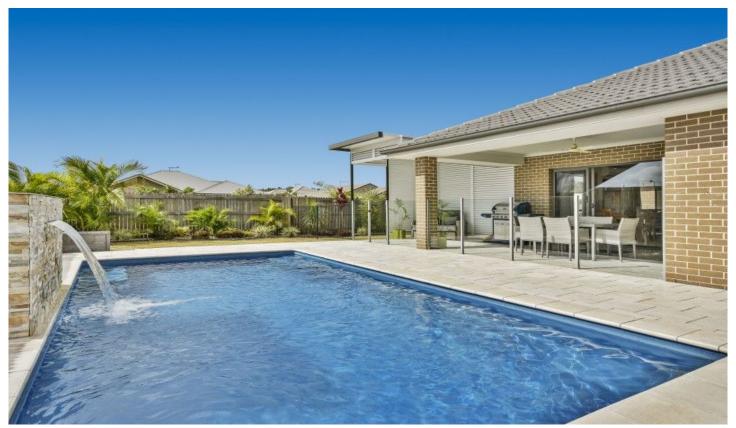

## 16 Grice Crescent Ningi QLD

This superbly presented low set residence measuring 219m2 and situated on a 808m2 allotment has had all the hard work done and is ready for your immediate move in!

Less than three years old, it has the 9' ceilings throughout, four bedrooms plus a study or separate lounge, spacious air conditioned family room and a huge North facing alfresco area with built in wet bar and all overlooking the sparkling salt pool which is self cleaning. For the boat or caravan owner, there is excellent side access behind the gates.