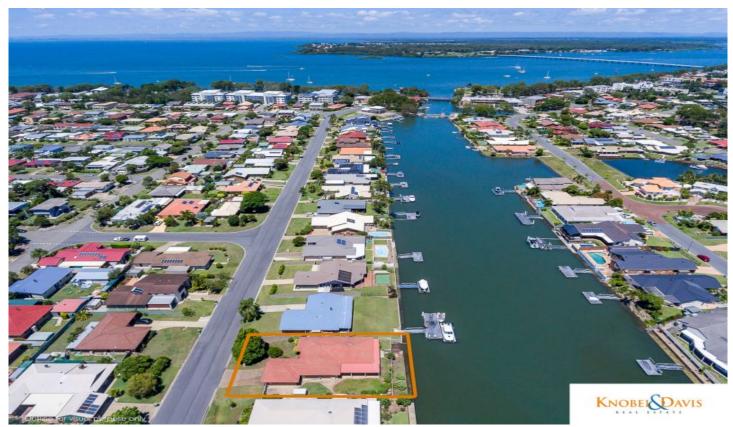

## 45 Dolphin Drive Bongaree QLD

An original low set brick and tile home which has the sought after north aspect to the waterfront at Bongaree and from this position it is an easy stroll to the beachfront of Pumicestone Passage. This property would suit the renovator/handyman/builder who can see the potential of this home.

- \* Prime North Facing waterfront position
- \* 3 bedrooms with 1 bathroom
- \* Brick and Tile construction
- \* 747m2 allotment
- \* Double garage
- \* Garden Shed