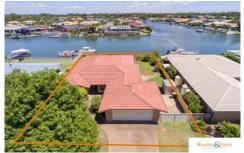

## 45 Dolphin Drive Bongaree QLD

An original low set brick and tile home which has the sought after north aspect to the waterfront at Bongaree and from this position it is an easy stroll to the beachfront of Pumicestone Passage. This property would suit the renovator/handyman/builder who can see the potential of this home.

- \* Prime North Facing waterfront position
- \* 3 bedrooms with 1 bathroom
- \* Brick and Tile construction
- \* 747m2 allotment
- \* Double garage
- \* Garden Shed