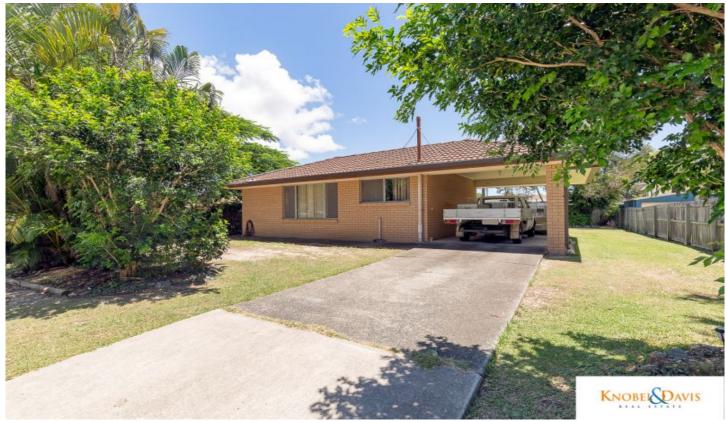

## 27 Bellara Street Bellara QLD

This brick and tile lowset home is located very close to the Sylvan Beach Esplanade and also has a park opposite.

Consisting of three bedrooms with one bathroom and a spacious living area. It has excellent side access to the rear yard. While the home does offer refurbishment options, this property screams position position!

- \* Three bedroom one bathroom home
- \* Spacious living area
- \* Brick and tile construction
- \* Single carport
- \* Excellent side access to the rear yard
- \* Big fenced backyard
- \* 607m2 allotment
- \* Opposite parkland and reserve
- \* So close to the waterfront