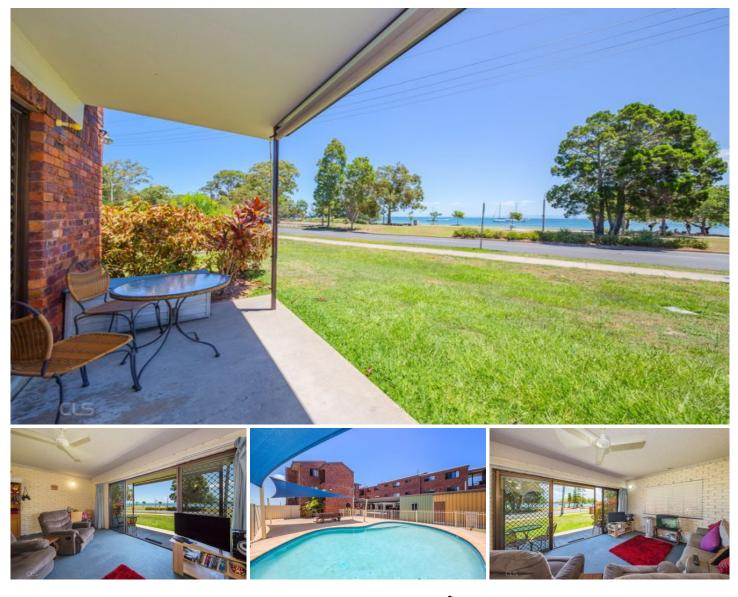

## 2/59 Welsby Parade Bongaree QLD

Magnificent waterfront views can be enjoyed from this ground floor unit positioned in a small complex right opposite Pumicestone Passage. Consisting of two bedrooms, one bathroom and a spacious living area, plus a front terrace which overlooks the waterfront.

From this position it is such a an easy stroll to the local Bowls Club and supermarket. If you are a position buyer then we highly recommend your inspection.

- \* Two bedroom, one bathroom unit
- \* Ground floor position in a small complex
- \* Right opposite Pumicestone Passage
- \* Full water views from the living area and terrace
- \* Swimming pool in the complex
- \* Single carport
- \* Currently leased to a long term tenant at \$295 pw