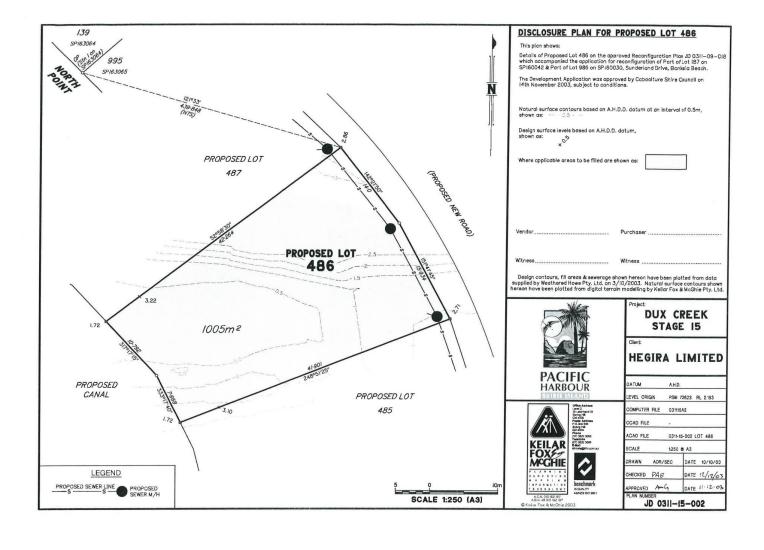

## 9-11 The Peninsula Banksia Beach QLD

Mark VanDerZeil of Knobel & Davis North Bribie Island is proud to offer this prime waterfront allotment to the market.

This is a rare find indeed being one of only a select few that have been given approval for duplex development, this property also comes with full working drawings and the development approval from the Council!

The site offers 1005m2 with deep ocean access within minutes of Moreton Bay & Day; the Pacific Ocean. Offering a 12 metre quayline designed to take the bigger boats and a cul de sac position giving easy access to all local amenities and shopping within an short drive or short stroll in a quiet street.

The lovely level site offers good stable soils, a solid

**Price** : \$ 640,000 **Land Size** : 1005 sqm

View: https://www.kdnorth.com.au/sale/qld/redcliff

e-bribie-caboolture/banksia-beach/residenti

al/land/5671238