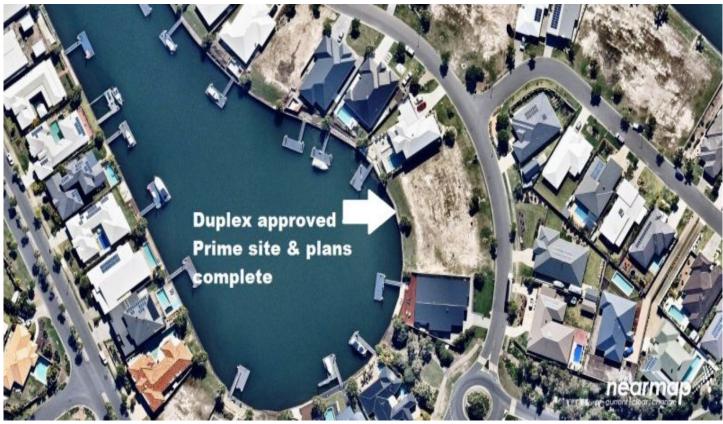

## 9-11 The Peninsula Banksia Beach QLD

Mark VanDerZeil of Knobel & Davis North Bribie Island is proud to offer this prime waterfront allotment to the market.

This is a rare find indeed being one of only a select few that have been given approval for duplex development, this property also comes with full working drawings and the development approval from the Council!

The site offers 1005m2 with deep ocean access within minutes of Moreton Bay & Day; the Pacific Ocean. Offering a 12 metre quayline designed to take the bigger boats and a cul de sac position giving easy access to all local amenities and shopping within an short drive or short stroll in a quiet street.

The lovely level site offers good stable soils, a solid

**Price** : \$ 640,000 **Land Size** : 1005 sqm

View: https://www.kdnorth.com.au/sale/qld/redcliff

e-bribie-caboolture/banksia-beach/residenti

al/land/5671238