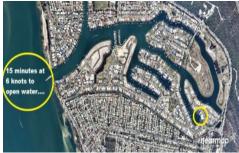

The site offers 1005m2 with deep ocean access within minutes of Moreton Bay & Day; the Pacific Ocean. Offering a 12 metre quayline designed to take the bigger boats and a cul de sac position giving easy access to all local amenities and shopping within an short drive or short stroll in a quiet street.