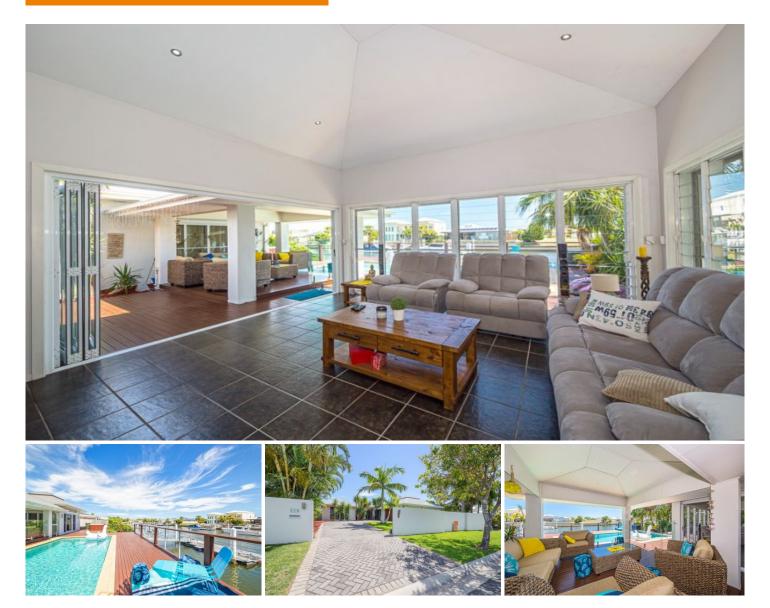

## 114 Cosmos Avenue Banksia Beach QLD

The perfect blend of summer and winter with the ability to be opened up via bi-fold doors and take in the best of the summer months. As we cool into winter, the sun moves to warm the living areas of this home. It gives that lovely sense of cosiness and to curl up on the couch. Now is the time to make use of the heated spa on the deck with a bubbly and strawberries and watch the sun go down.

\* Bifold doors throughout the living and entertaining areas.

- \* Louvred windows for ease of air flow.
- \* Gated entrance to the property.
- \* Beautiful entertaining gazebo.
- \* Raised ceilings throughout the living areas.
- Greenery around the home brings coolness to the property.
- Easy access from the deep water to Moreton Bay and Pumicestone Passage.

## 4 🛤 2 🚔 2 🚔

Price Building Size : 305 sqm Land Size View

- :\$1,040,000
- : 800 sqm

: https://www.kdnorth.com.au/sale/qld/red cliffe-bribie-caboolture/banksia-beach/re sidential/house/5671239

Mark Van Derzeil 07 3410 7721