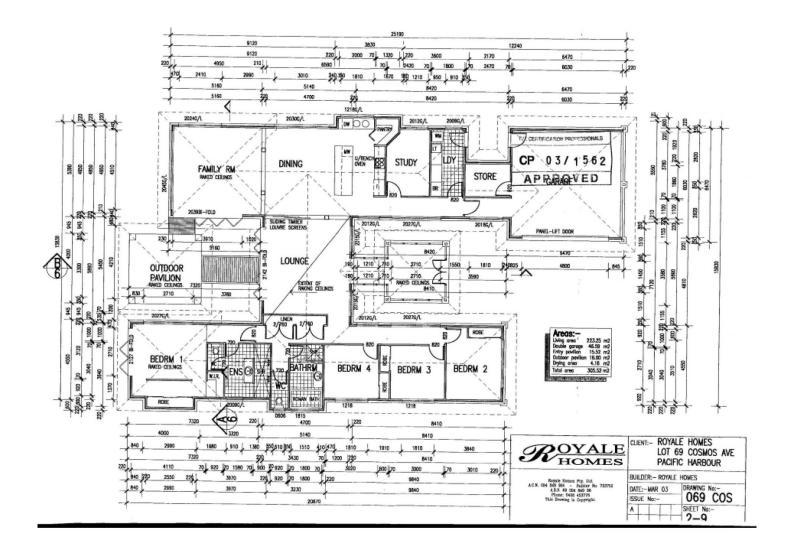

## 4 🛤 2 🚔 2 🚔

Price Building Size : 305 sqm Land Size View

- :\$1,040,000
- : 800 sqm

: https://www.kdnorth.com.au/sale/qld/red cliffe-bribie-caboolture/banksia-beach/re sidential/house/5671239

Mark Van Derzeil 07 3410 7721