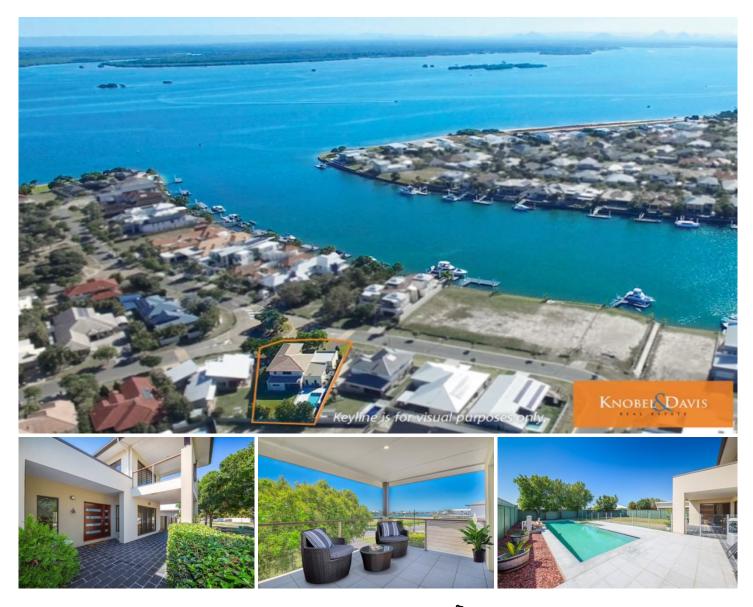

## 10 Seabreeze Avenue Banksia Beach QLD

This executive home is located in Bribie Islands' prestigious Seaside Drive precinct. Upon entering you are greeted by a void which gives a sense of grandeur. Spanning over 2 levels the property is cleverly designed to provide privacy within the home. The ground floor has 3 bedrooms, an open plan living and dining area, laundry room and outdoor entertaining area and marque pool with water feature. The top level features the very sizeable master bedroom suite with large ensuite and walk through wardrobe, a private lounge room/office with polished timber flooring and a large balcony to take in the views.

Key features includes(but not limited to):

- \* Four large bedrooms with two bathrooms
- \* Large 902m2 allotment perfect for side access for boat, caravans etc.
- \* Substantial two level residence in highly sought after,

## 4 🛤 2 🚔 2 🚘

| Price     | :\$710,000 |
|-----------|------------|
| Land Cine | . 002      |

- Land Size : 902 sqm View : https://wv
  - : https://www.kdnorth.com.au/sale/qld/redcliff e-bribie-caboolture/banksia-beach/residenti al/house/5671240