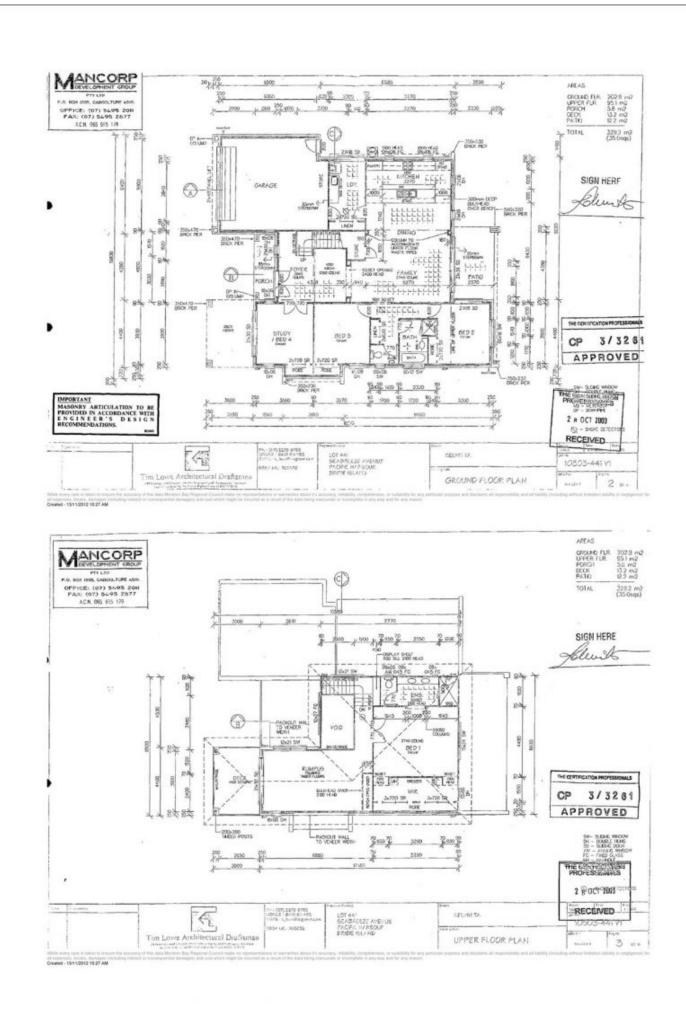

## 10 Seabreeze Avenue Banksia Beach QLD

This executive home is located in Bribie Islands' prestigious Seaside Drive precinct. Upon entering you are greeted by a void which gives a sense of grandeur. Spanning over 2 levels the property is cleverly designed to provide privacy within the home. The ground floor has 3 bedrooms, an open plan living and dining area, laundry room and outdoor entertaining area and marque pool with water feature. The top level features the very sizeable master bedroom suite with large ensuite and walk through wardrobe, a private lounge room/office with polished timber flooring and a large balcony to take in the views.

Key features includes(but not limited to):

- \* Four large bedrooms with two bathrooms
- \* Large 902m2 allotment perfect for side access for boat, caravans etc.
- \* Substantial two level residence in highly sought after,