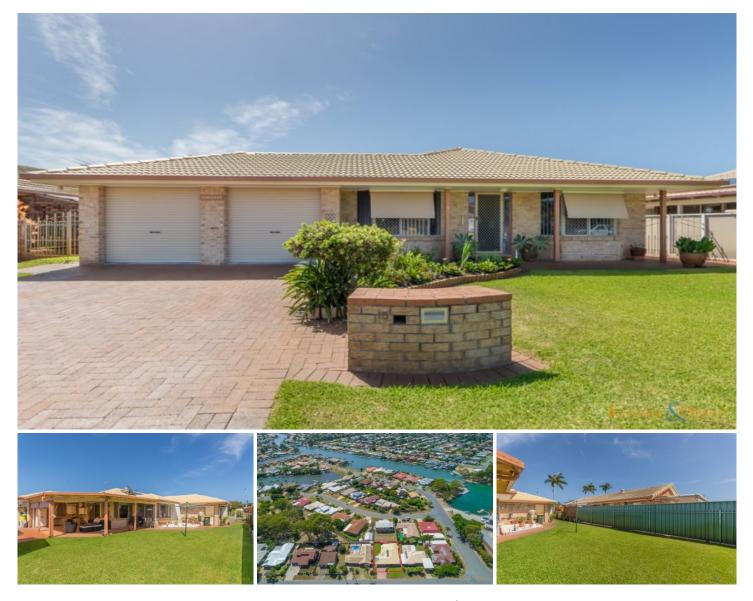

## 15 Allamanda Drive Bongaree QLD

Here's your change to secure property in one of Bribie Island's best streets! Located only a short walk to Welsby Parade waterfront, this home is close to everything, yet still in a peaceful, quiet location.

- \* Three bedrooms, master with ensuite & walk in robe.
- \* Fans throughout, plus air con in Lounge & Dining rooms
- \* Galley style kitchen with adjacent casual meals nook
- \* Spacious entertaining area overlooking manicured gardens
- Security screens throughout, fully fenced, 600m2 block
- \* Fern house, 2 Orchid houses, Water tanks included.
- \* 14 Panel solar system & termite barrier installed.

## 3 🛤 2 📛 2 🚘

| Price     | : \$ 580,000 |
|-----------|--------------|
| Land Size | : 600 sam    |

- : https://www.kdnorth.com.au/sale/qld/redcliff

View

**Keith Wilkins** 07 3410 7721