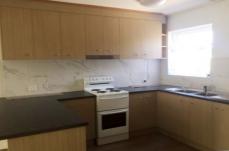

## **Bongaree**

Set in a convenient location, but with established tropical gardens for privacy, you will find this neat & tidy townhouse.

There are two bedrooms upstairs. Both with built-ins. Main bedroom has a private balcony. Timber floors upstairs. Bathroom & toilet both upstairs. Kitchen, paint, & flooring only 12 months old Dishwasher & washing machine included Small storage area off back + single lock up garage.