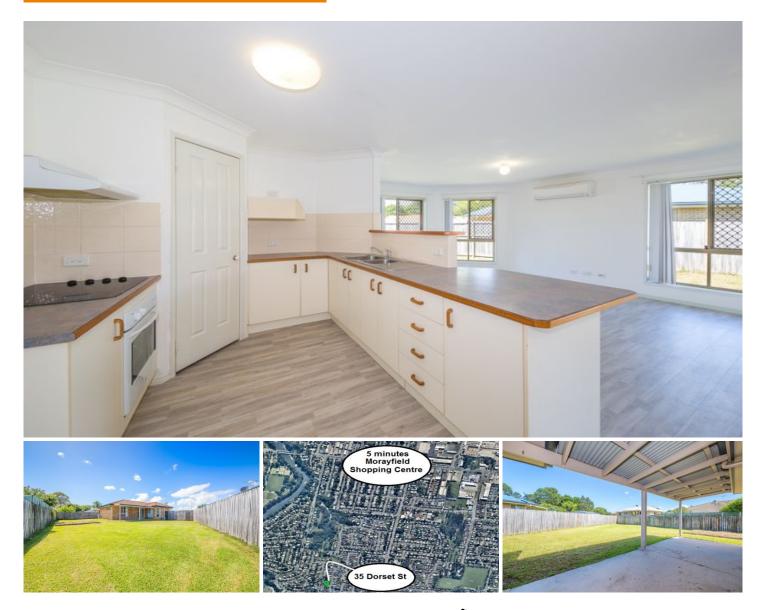

## 35 Dorset Drive Caboolture South QLD

- \* Solid Brick and Tile property.
- \* 5 metres side access clearance.
- \* Huge space to build 9 x 6 shed.
- \* Solar panels system.
- \* Quiet St location & short walk to parks.
- \* 3 Bedrooms all with robes, 2 way bathroom.
- \* Good kitchen and corner pantry.
- \* Air conditioning works a treat.
- \* Lounge and meals area.
- \* Would achieve \$310 to \$320 per week in the rental market.
- \* Under cover patio facing north.
- \* Fully fenced on 600m2 block.
- \* Terrific first home or rental investment
- \* Call for your immediate inspection