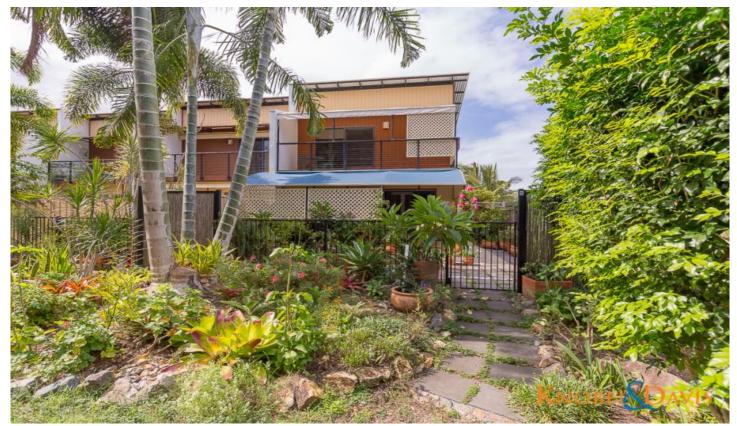

## 5/49 The Boulevarde Bongaree QLD

This trendy contemporary designed townhouse is located in a fabulous position opposite the bush land which leads onto Buckley's Hole and Pumicestone Passage.

This unit has a wonderful homely feeling from the moment you walk in the door and the courtyard looks directly across to the bush reserve opposite. You can also enjoy bush views from the master bedroom and balcony!

- \* Two bedrooms with two bathrooms
- \* Study or additional lounge area upstairs
- \* Covered courtyard looks across to the bush reserve
- \* Short stroll to Buckley's Hole and Pumicestone Passage
- \* Air conditioned bedrooms/study/lounge & dining rooms
- \* High ceilings on ground floor
- \* Ceiling fans to bedrooms/study/lounge/dining
- \* Lock up garage