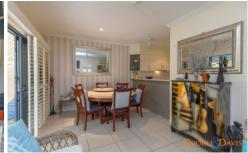

- \* Two bedrooms with two bathrooms
- \* Study or additional lounge area upstairs
- \* Covered courtyard looks across to the bush reserve
- \* Short stroll to Buckley's Hole and Pumicestone Passage
- \* Air conditioned bedrooms/study/lounge & dining rooms
- \* High ceilings on ground floor
- \* Ceiling fans to bedrooms/study/lounge/dining
- \* Lock up garage