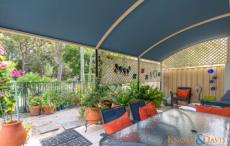

- \* Two bedrooms with two bathrooms
- \* Study or additional lounge area upstairs
- \* Covered courtyard looks across to the bush reserve
- \* Short stroll to Buckley's Hole and Pumicestone Passage
- \* Air conditioned bedrooms/study/lounge & dining rooms
- \* High ceilings on ground floor
- \* Ceiling fans to bedrooms/study/lounge/dining
- \* Lock up garage