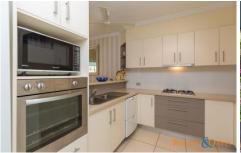

- \* Two bedrooms with two bathrooms
- \* Study or additional lounge area upstairs
- \* Covered courtyard looks across to the bush reserve
- \* Short stroll to Buckley's Hole and Pumicestone Passage
- \* Air conditioned bedrooms/study/lounge & dining rooms
- \* High ceilings on ground floor
- \* Ceiling fans to bedrooms/study/lounge/dining
- \* Lock up garage