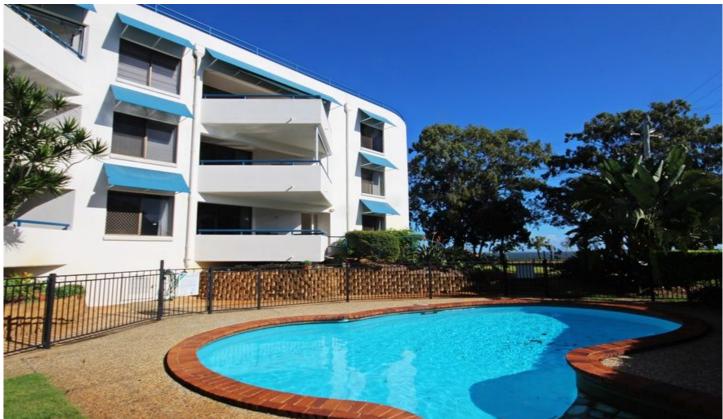

## 8/181 Welsby Parade Bongaree QLD

Capturing terrific views of the Pumicestone Passage and the Northerly views towards the Bribie bridge.

This sought after building is ideal for the owner occupier or investor as a permanent rental or holiday letting proposition.

This unit also has a lock up garage and a swimming pool in the complex also!

- \* Two bedrooms with one bathroom
- \* Spacious living area
- \* North facing balcony.....and a very useful size
- \* Views over Pumicestone Passage
- \* Top floor position
- \* Swimming pool in the complex
- \* Lock up garage