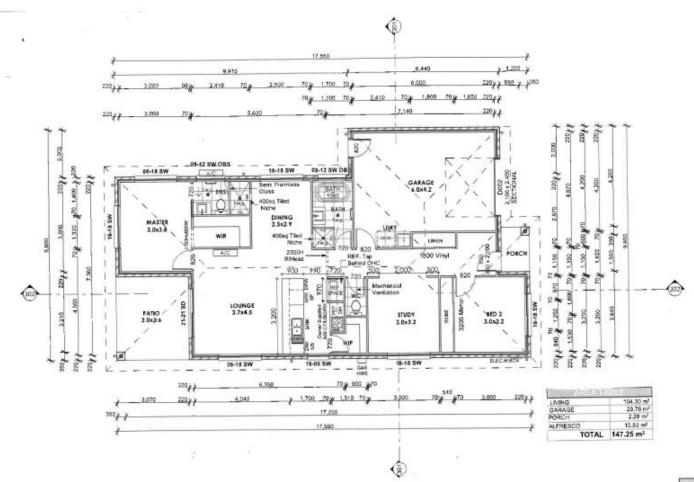

## 9 Lilly Place Ningi QLD

Modern, lowset home, less than 2 years old with nothing to do but move straight in!

Featuring 3 bedrooms and a generous sized living areas. The Master bedroom has an en-suite, there is a very functional kitchen with walk in pantry, plenty of cupboard space, stone benchtops, gas cooktop and dishwasher. For relaxing there is a separate dining area and the living flows out to the covered patio.

The gardens are pristine and very low maintenance, with a garden shed plus side access (4 meters wide x 8.6 meters deep) for the caravan/boat to be safely secured away. Other Features:

- \*Modern main bathroom with free standing deep bath
- \*Split system Air conditioning
- \*Security flyscreens on all doors and windows
- \*High ceilings 2600mm
- \*Solar panels to keep the bills down