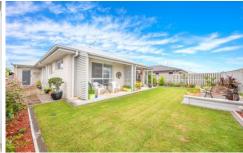

The gardens are pristine and very low maintenance, with a garden shed plus side access (4 meters wide x 8.6 meters deep) for the caravan/boat to be safely secured away. Other Features:

- \*Modern main bathroom with free standing deep bath
- \*Split system Air conditioning
- \*Security flyscreens on all doors and windows
- \*High ceilings 2600mm
- \*Solar panels to keep the bills down