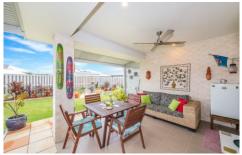

## 9 Lilly Place Ningi QLD

Modern, lowset home, less than 2 years old with nothing to do but move straight in!

Featuring 3 bedrooms and a generous sized living areas. The Master bedroom has an en-suite, there is a very functional kitchen with walk in pantry, plenty of cupboard space, stone benchtops, gas cooktop and dishwasher. For relaxing there is a separate dining area and the living flows out to the covered patio.