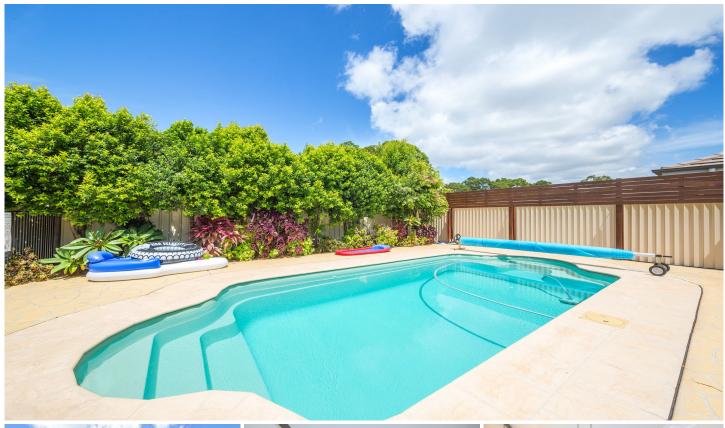

Formal lounge at front plus additional living and dining areas with beautiful bamboo flooring. There is a fully screened large entertaining area, plus additional alfresco area overlooking the in-ground, heated, swimming pool.