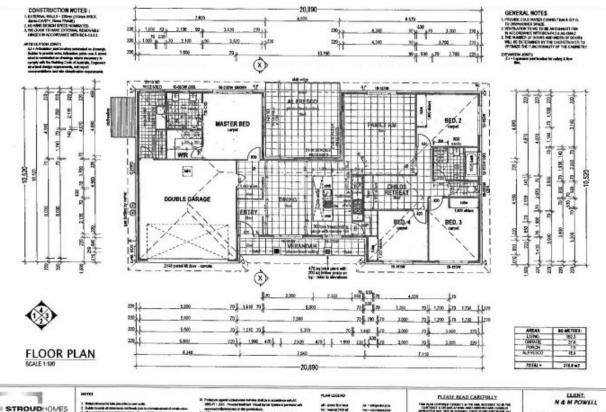

Constructed by Stroud Homes, this residence features 4 bedrooms with 2 bathrooms plus an open study or kids activity room. Also featuring stone bench tops, security screens throughout, 2.7 metre ceiling height and a totally separate laundry room with access to the garage and outdoors. And of course we have the 6 metre therapeutic pool with spa jets to swim against and over 2 metres deep!