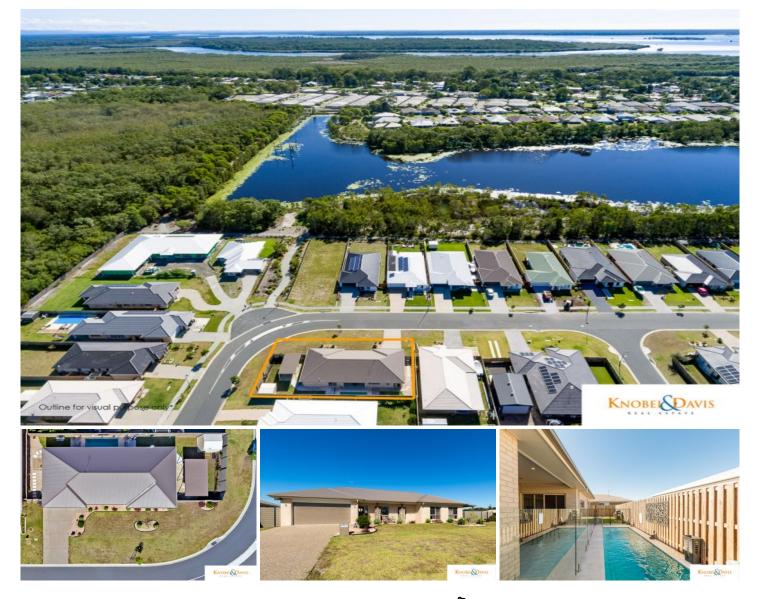

## 16 Lakeside Crescent Ningi QLD

This 2 year old home has all the inclusions that make for an easy lifestyle all round. Positioned on a 644 m2 corner allotment, it has allowed for excellent side access for the boat or caravan to be stored undercover and behind the gates as the property is fully fenced. This area can also be utilised as an additional outdoor entertaining area.

Constructed by Stroud Homes, this residence features 4 bedrooms with 2 bathrooms plus an open study or kids activity room. Also featuring stone bench tops, security screens throughout, 2.7 metre ceiling height and a totally separate laundry room with access to the garage and outdoors. And of course we have the 6 metre therapeutic pool with spa jets to swim against and over 2 metres deep!

This quality home is ready for your inspection.