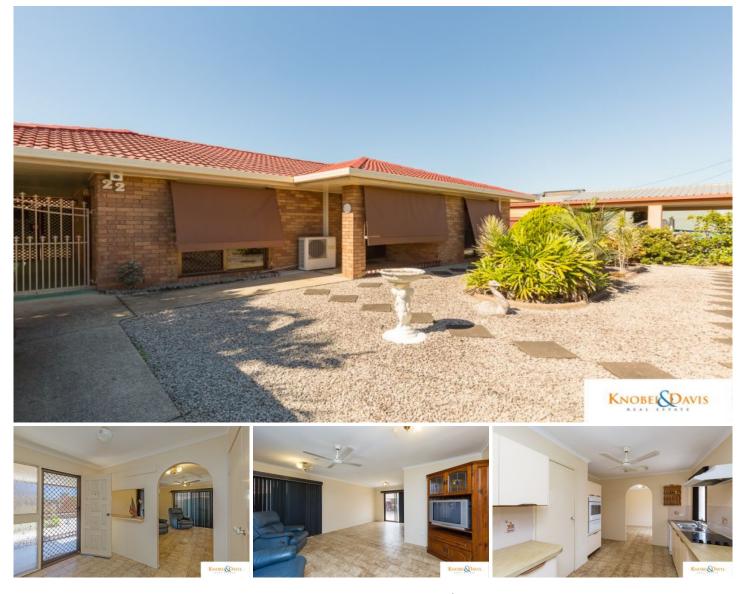

## 22 Pheasant Avenue Banksia Beach QLD

\* Three bedrooms with builtins & AC in Master & third bedroom

- \* Two way bathroom with spa.
- \* Separate WC & spacious powder room
- \* Large tiled lounge & dining with additional AC.
- \* Additional kid's retreat or sitting room
- Spacious Kitchen, large fridge space & good storage.
- \* All weather entertaining area.
- \* Additional double garage at rear (or possible granny flat)
- 3x3m Garden Shed + Gated drive through carport.
- \* Easy care gardens, with pleasant street appeal.

\* Short walk to Banksia Beach Primary School, and other local amenities.

This home is full of versatility and potential. An inspection is a must!