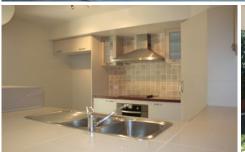

## Banksia Beach

- \* Three doors down from beautiful Pumicestone Passage and bird sanctuary.
- \* Four bedroom, lowset home that is beautifully presented.
- \* Built In Robes in all bedrooms makes for excellent storage.
- \* Ceiling Fans in all Bedrooms & Living areas + Air conditioning in Master bedroom.
- \* There's an additional powder room off the main bathroom.
- \* Tiled living areas with slide across doors out to the private entertaining area
- \* Easy maintenance gardens with rainwater tank
- \* Modern Kitchen with dishwasher & stainless steel appliances.
- \* Tiled living areas, carpeted in three bedrooms
- \* Double remote control garage