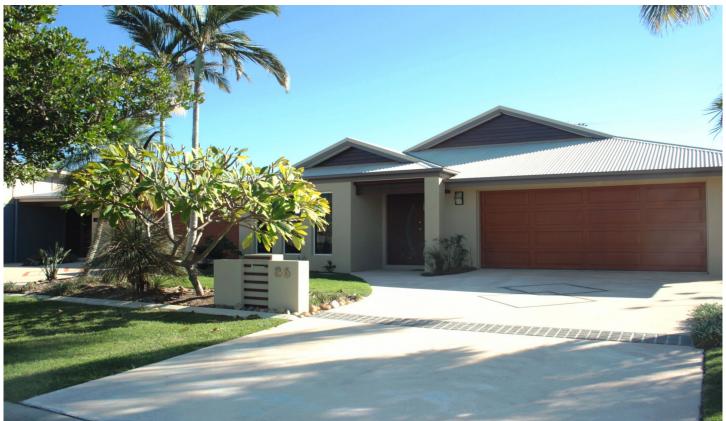

## Banksia Beach

- \* Three doors down from beautiful Pumicestone Passage and bird sanctuary.
- \* Four bedroom, lowset home that is beautifully presented.
- \* Built In Robes in all bedrooms makes for excellent storage.
- \* Ceiling Fans in all Bedrooms & Living areas + Air conditioning in Master bedroom.
- \* There's an additional powder room off the main bathroom.
- \* Tiled living areas with slide across doors out to the private entertaining area
- \* Easy maintenance gardens with rainwater tank
- \* Modern Kitchen with dishwasher & stainless steel appliances.
- \* Tiled living areas, carpeted in three bedrooms
- \* Double remote control garage