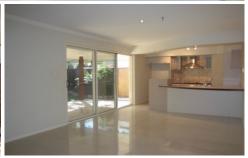

## Banksia Beach

- \* Three doors down from beautiful Pumicestone Passage and bird sanctuary.
- \* Four bedroom, lowset home that is beautifully presented.
- \* Built In Robes in all bedrooms makes for excellent storage.
- \* Ceiling Fans in all Bedrooms & Living areas + Air conditioning in Master bedroom.
- \* There's an additional powder room off the main bathroom.
- \* Tiled living areas with slide across doors out to the private entertaining area
- \* Easy maintenance gardens with rainwater tank
- \* Modern Kitchen with dishwasher & stainless steel appliances.
- \* Tiled living areas, carpeted in three bedrooms
- \* Double remote control garage