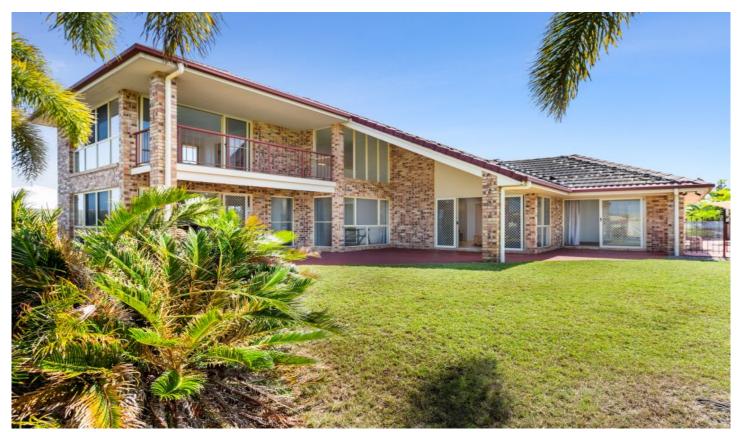

## 3 Skysail Court Banksia Beach QLD

Situated on a 911m2 allotment and with the east/north aspect to the entertaining area and the waterfront, this very spacious dual level residence is ideal for the large family or extended family looking for a waterfront retreat in a quiet cul de sac in a superb Banksia Beach location.

With the nearly 1/4 acre block, it allows for lots of yard space and for the caravan/boat owner, there is a hardstand area for parking. The salt pool is set in private surroundings and with a shade sail to create a shady end of the pool. The entire top level is master bedroom suite with balcony and very engaging water views. Your inspection is now encouraged.