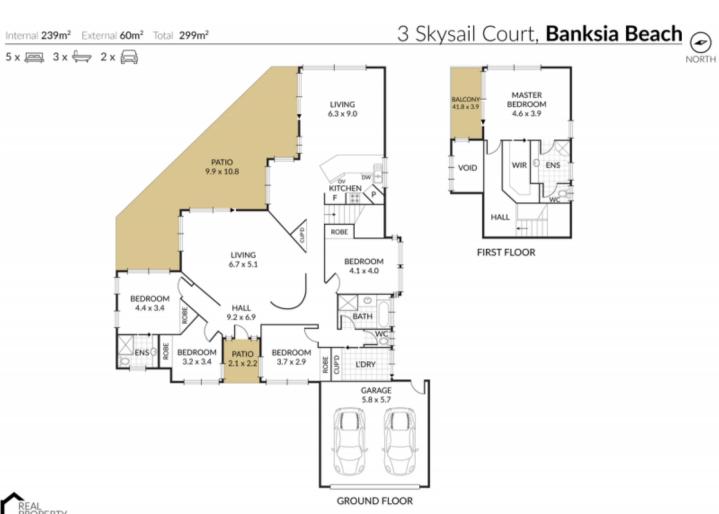

## 3 Skysail Court Banksia Beach QLD

Situated on a 911m2 allotment and with the east/north aspect to the entertaining area and the waterfront, this very spacious dual level residence is ideal for the large family or extended family looking for a waterfront retreat in a quiet cul de sac in a superb Banksia Beach location.

With the nearly 1/4 acre block, it allows for lots of yard space and for the caravan/boat owner, there is a hardstand area for parking. The salt pool is set in private surroundings and with a shade sail to create a shady end of the pool. The entire top level is master bedroom suite with balcony and very engaging water views. Your inspection is now encouraged.

Some of the many features are:

- \* 5 bedrooms with 3 bathrooms.
- \* Master bedroom on top level plus additional bedroom downstairs is ensuited -

ideal for guests or extended family members.

5 🗀 3 🔓 2 🖨