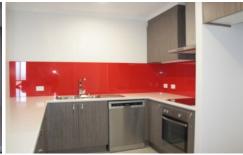

## **Bongaree**

Near new, four bedroom, lowset house. Carpeted, double door media room at front. Tiled living/meals area opening onto entertaining area. Four comfortable sized bedrooms with fans. Lovely kitchen with great storage & bench space. Well designed ensuite off master with separate WC.