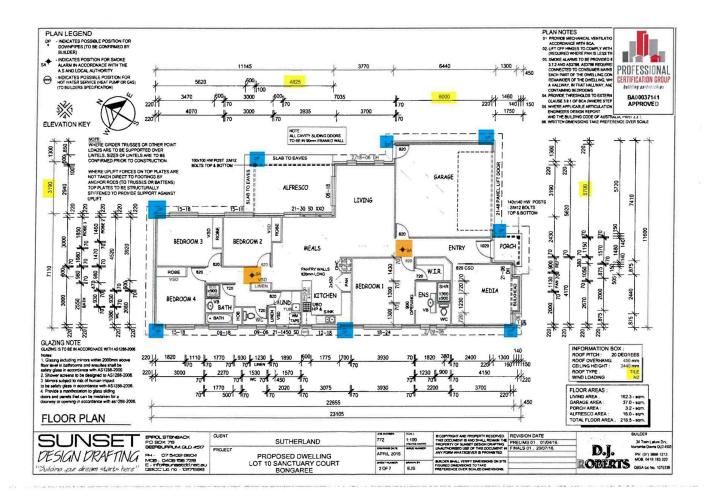

## 21 Sanctuary Court Bongaree QLD

Peacefully located in the family friendly Bribie Lakes Estate, this is the perfect opportunity for the astute buyer or investor to purchase a low maintenance home. There is a lot to offer in this quickly developing area and this home will satisfy your requirements if you are a first home buyer or looking to downsize. Located within walking distance to Bribie Shopping Centre, amenities and public transport and a short drive to the beach, golf clubs and jetty precinct. Features that you can expect to find are:

- \* Four bedrooms
- \* Media room
- \* Master bedroom, air conditioned with with walk in robe and ensuite
- \* Modern kitchen with stainless steel appliances
- \* Separate family room
- \* Undercover entertaining area

## 4 🚐 2 🚔 2 🗬

**Price** : \$ 460,000 **Land Size** : 415 sqm

View: https://www.kdnorth.com.au/sale/qld/redcliff

e-bribie-caboolture/bongaree/residential/hou

se/5671293

Peter Rootsey 0419 787 421