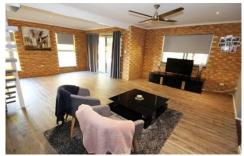

- \* Three bedrooms upstairs, all with built in robes and new ceiling fans
- \* Master bedroom has private balcony
- \* Refurbished kitchen with walk in pantry
- \* Large open floor plan, combining lounge and meals area
- \* Beautiful upstairs bathroom with separate toilet
- \* Separate laundry and downstairs toilet
- \* Security monitor
- \* Direct access to IGA Supermarket and parkland
- \* Undercover parking with direct access to unit
- Low body corporate fees \$1000 pa