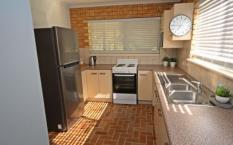

- \* Three bedrooms upstairs, all with built in robes and new ceiling fans
- \* Master bedroom has private balcony
- \* Refurbished kitchen with walk in pantry
- \* Large open floor plan, combining lounge and meals area
- \* Beautiful upstairs bathroom with separate toilet
- \* Separate laundry and downstairs toilet
- \* Security monitor
- \* Direct access to IGA Supermarket and parkland
- \* Undercover parking with direct access to unit
- Low body corporate fees \$1000 pa