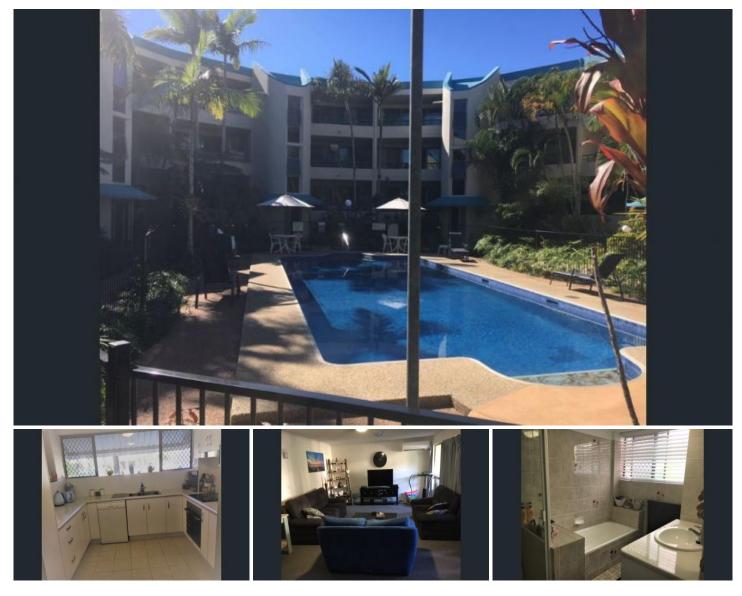

## Bongaree

\* Two bedroom, lower floor unit (approx 5 stairs to entrance).

\* Very spacious throughout. Large loungeroom with separate dining area.

\* Air conditioning in Main living areas, fans in bedrooms.

\* Enclosed balcony + additional open balcony area with separate unit entry.

\* Large bedrooms with built in robes.

\* Comfortable size bathroom with separate bath & shower & sep WC

- \* Modern Kitchen with plenty of storage & dishwasher.
- \* Single lock up garage (remote control).
- \* Swimming pool in the complex for Tenant's use.
- \* Six month lease available to start with.

\* Excellent location - close to local clubs, cafe's, waterfront and other amenities.

View : https://www.kdnorth.com.au/lease/qld/redcliffe-bri bie-caboolture/bongaree/residential/unit/5671304

Kelly Baldwin 07 3410 7721