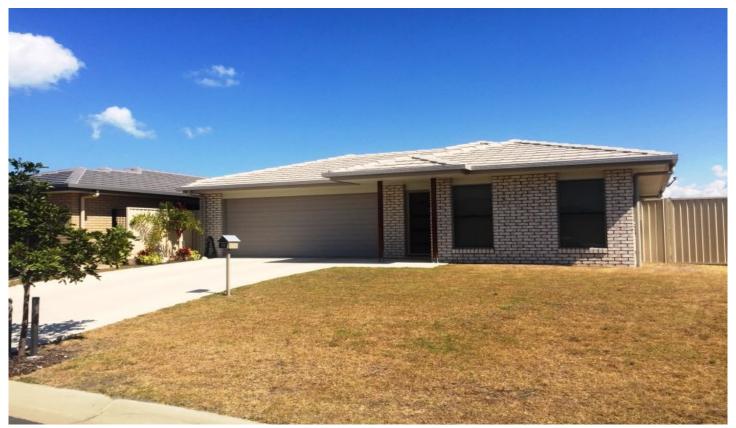

## **Bongaree**

Near new four bedroom lowset house.

Two bathrooms including ensuite of master bedroom. Modern kitchen with stainless appliances.

Double sliding doors from living room to entertaining area Hard covered pergola

Private fenced yard with double gate side access.

Double remote garage with rear roller door access to backyard.

Pets are 'On Application' - this means that pets are considered based on the individual Tenant's application and references.