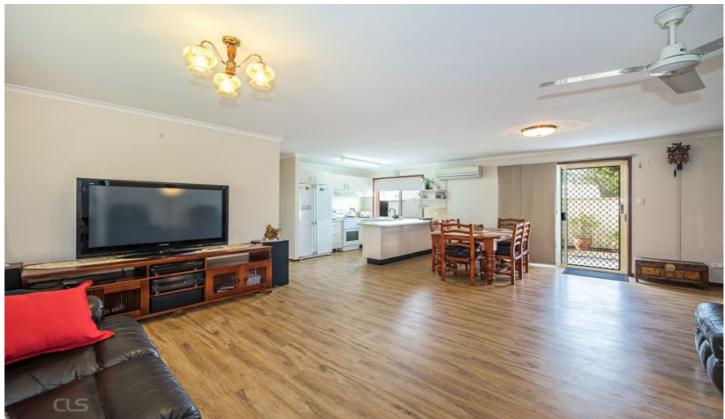

## 1/26 Flamingo Drive Banksia Beach QLD

Situated at the Northern end of Banksia Beach, this duplex unit consists of 3 bedrooms with 1 bathroom and has a spacious living area with a private courtyard off the living room.

Featuring;

3 bedrooms with 1 bathroom

Spacious living area

Plenty of room to park the boat or van in exclusive use yard area

Lock up garage

Private rear courtyard

Presented in very good condition