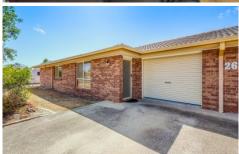

## 1/26 Flamingo Drive Banksia Beach QLD

Situated at the Northern end of Banksia Beach, this duplex unit consists of 3 bedrooms with 1 bathroom and has a spacious living area with a private courtyard off the living room.

This unit is situated on a corner block so it has plenty of room for the boat or caravan. There is a 2 car visitors parking area plus the unit has a single lock up garage.

There are not many units like this that offer the yard area that this one has.