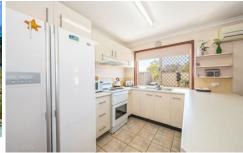

## 1/26 Flamingo Drive Banksia Beach QLD

Situated at the Northern end of Banksia Beach, this duplex unit consists of 3 bedrooms with 1 bathroom and has a spacious living area with a private courtyard off the living room.

Featuring;

3 bedrooms with 1 bathroom

Spacious living area

Plenty of room to park the boat or van in exclusive use yard area

Lock up garage

Private rear courtyard

Presented in very good condition