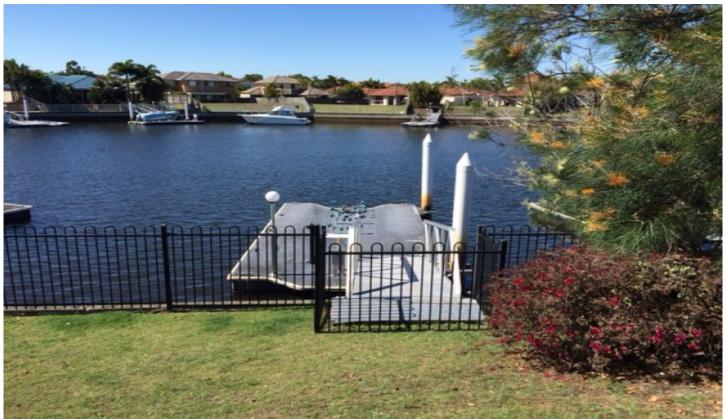

## **Banksia Beach**

?Then you must see this grand home at Banksia Beach

- \* Huge four bedroom canal home with fifth bedroom or office.
- \* Each of four large bedrooms is at least queen size with built ins too.
- \* Large formal lounge room off foyer + spacious tiled living overlooking canal
- \* All weather entertaining area + huge front & back yards including double gate side access
- \* Powered & plumbed pontoon with electric winch, lighting & tap
- \* Recently repainted, some new flooring & new appliances throughout.
- \* Modern kitchen with heaps of storage & bench space.
- \* Lots of storage throughout the home + double remote garage.