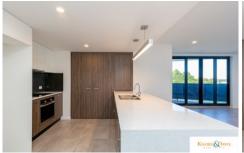

Excellent sized kitchen, stone benches with a waterfall edge to create clean lines and an air of space and luxury. Benches are deep & wide - perfect for entertaining! Ample storage space with a great sized pantry among plenty of