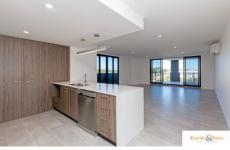

Excellent sized kitchen, stone benches with a waterfall edge to create clean lines and an air of space and luxury. Benches are deep & wide - perfect for entertaining! Ample storage space with a great sized pantry among plenty of