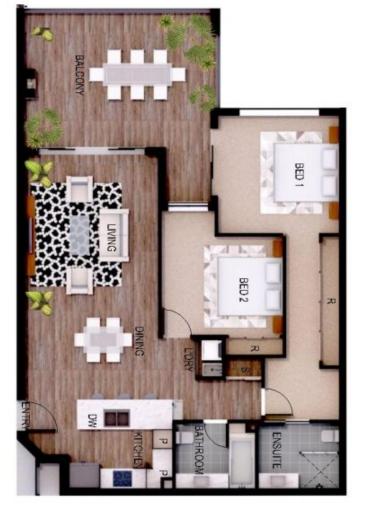

## Level 4/13/15 Benabrow Avenue Bellara QLD

The much anticipated, newly constructed, Chelsea Fifteen Luxury Apartments are now selling.

Keith Wilkins from Knobel & Davis (North) is proud to present this three bedroom, two bathroom, third level apartment to the market.

Perfectly positioned on the top floor at the front of the building, stunning water views are captured from throughout the entire apartment. Gorgeous wrap around balconies extend from the living area, through to the master suite.

Excellent sized kitchen, stone benches with a waterfall edge to create clean lines and an air of space and luxury. Benches are deep & wide - perfect for entertaining! Ample storage space with a great sized pantry among plenty of