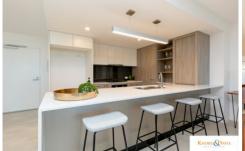

Positioned second from the front of the building, stunning water views are captured from throughout the kitchen, living room, master & second bedroom.

Excellent sized kitchen, stone benches with a waterfall edge that creates clean lines and an air of space and luxury. Benches are deep & wide - perfect for entertaining! Ample storage space with a great sized pantry among plenty of additional cupboards & drawers. All set behind sleek, modern, feature design timber panelling. Quality