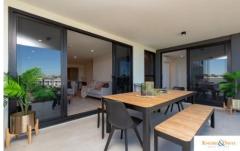

Positioned second from the front of the building, stunning water views are captured from throughout the kitchen, living room, master & second bedroom.

Excellent sized kitchen, stone benches with a waterfall edge that creates clean lines and an air of space and luxury. Benches are deep & wide - perfect for entertaining! Ample storage space with a great sized pantry among plenty of additional cupboards & drawers. All set behind sleek, modern, feature design timber panelling. Quality