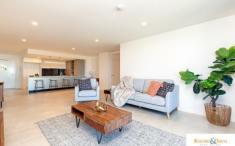

Positioned second from the front of the building, stunning water views are captured from throughout the kitchen, living room, master & second bedroom.

Excellent sized kitchen, stone benches with a waterfall edge that creates clean lines and an air of space and luxury. Benches are deep & wide - perfect for entertaining! Ample storage space with a great sized pantry among plenty of additional cupboards & drawers. All set behind sleek, modern, feature design timber panelling. Quality