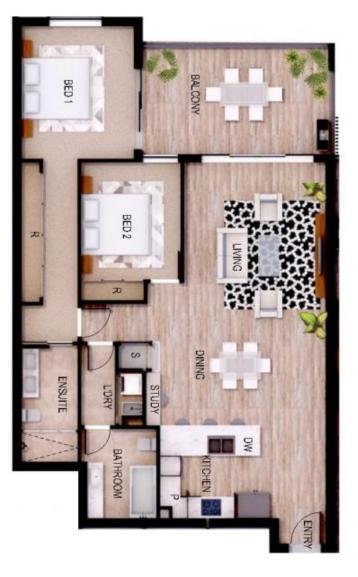

## Level 4/14/15 Benabrow Avenue Bellara QLD

The much anticipated, newly constructed, Chelsea Fifteen Luxury Apartments are now selling.

Keith Wilkins from Knobel & Davis (North) is proud to present this two bedroom, two bathroom, top level, penthouse apartment to the market.

Positioned second from the front of the building, stunning water views are captured from throughout the kitchen, living room, master & second bedroom.

Excellent sized kitchen, stone benches with a waterfall edge that creates clean lines and an air of space and luxury. Benches are deep & wide - perfect for entertaining! Ample storage space with a great sized pantry among plenty of additional cupboards & drawers. All set behind sleek, modern, feature design timber panelling. Quality