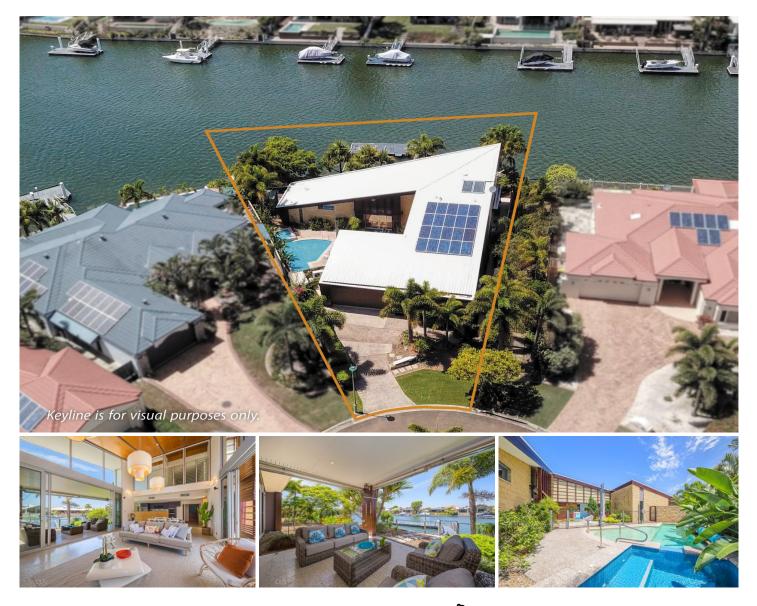

## 25 Marlin Court Banksia Beach QLD

This striking home design evolved from the owners' need to satisfy several accommodation scenarios, ranging from a comfy beach house for two to a retreat for their extended family.

The immediate front entryway of the house provides a level of connectivity between the street and the protected private world of the house. The breezeway is flanked upon entry by a double garage to the left and a workshop and office to the right. As you move further along the passage a view opens up through the open weave battens to the vista of the courtyard and swimming pool that is private and protected from southerly winds making it an ideal winter sunning spot.

The wall to the living space is glazed from floor to elevated ceiling on the south. An outdoor terrace faces the canal