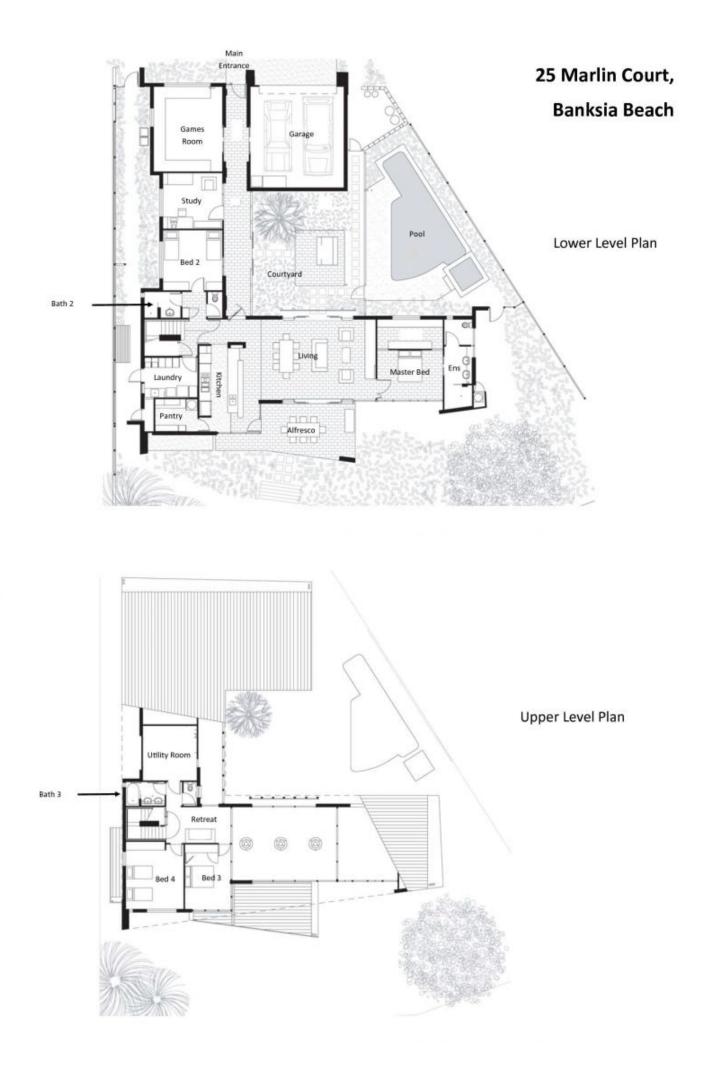

The immediate front entryway of the house provides a level of connectivity between the street and the protected private world of the house. The breezeway is flanked upon entry by a double garage to the left and a workshop and office to the right. As you move further along the passage a view opens up through the open weave battens to the vista of the courtyard and swimming pool that is private and protected from southerly winds making it an ideal winter sunning spot.

The wall to the living space is glazed from floor to elevated ceiling on the south. An outdoor terrace faces the canal