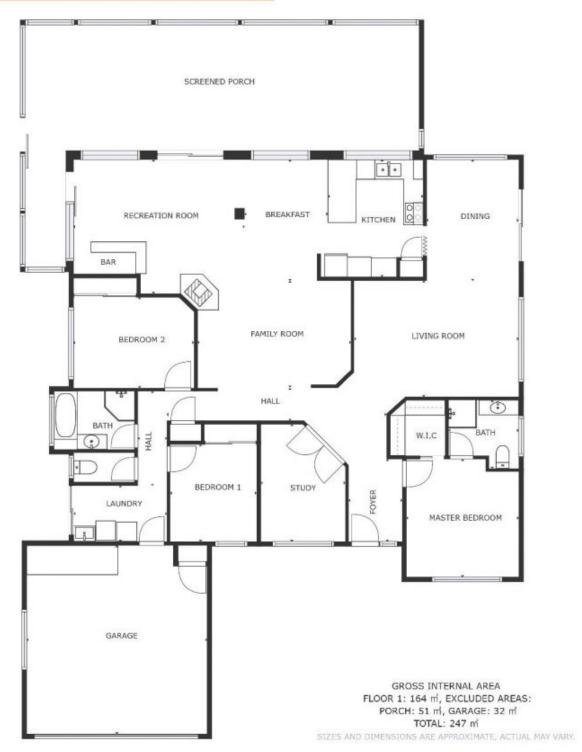

## 52 JACARANDA DRIVE, BRIBIE ISLAND - FLOOR PLAN VISUAL

Floor Plan is for Visual Representation Only. Scale is approximate only. Variations to plan & fixtures may be present at existing property.