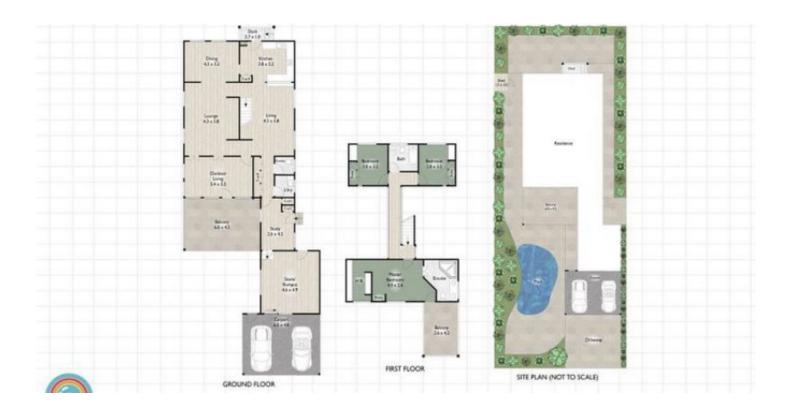

## 13 Bonham Street Bongaree QLD

Keith Wilkins at Knobel& Davis (North) is proud to present this four bedroom, architecturally designed home to the market.

This unique property will knock your socks off right from the moment you enter. Situated in one of Bribie's most highly sought after locations, literally only a hop, skip and jump to the Esplanade and the shores of beautiful Pumicestone Passage. In less than 5 minutes stroll you could be sipping a latte at one of Bribie's many cafes, enjoying the delicious Queensland sun by the calm waters of the passage, jumping from the famous local jetty to cool off, or enjoying a glass of wine while watching the sunset over the glorious Glasshouse Mountains. This home really exudes the true essence of what lifestyle choice is all about!

This perfectly presented home has an excellent functional floor plan to impress even the most discerning purchaser. The entrance to the home is a spacious, light and breezy

4 🖰 3 🗕 2 🖨

**Price** : \$ 490,000 **Land Size** : 607 sqm