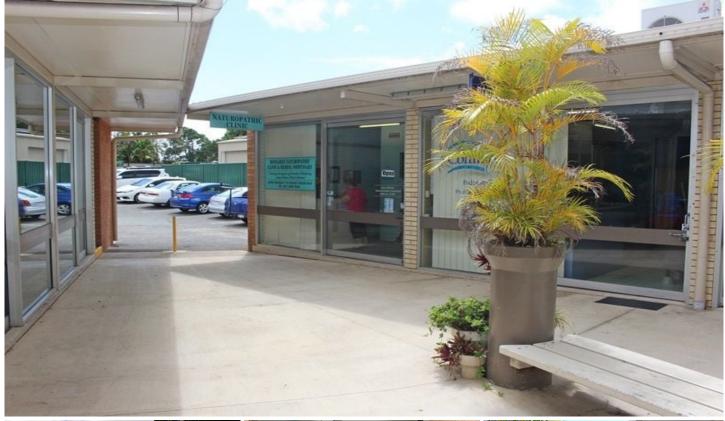

## 8/9 Toorbul Street Bongaree QLD

This retail shop or professional office is located in the Bongaree Arcade on Bribie Island. This building is positioned on the waterfront and opposite Brennan Park and is amongst other well established businesses, shops and cafe's and next door to the Post Office. This tenancy would suit a variety of uses and the rental rate is very competitive.

Please contact us for an inspection at any time.

The main details are;

- \* Available immediately
- \* 35m2 in area
- \* Located opposite the park & waterfront
- \* The building has a good cross section of current tenancies
- \* \$8,200pa + GST + Outgoings (approx \$2,200pa)