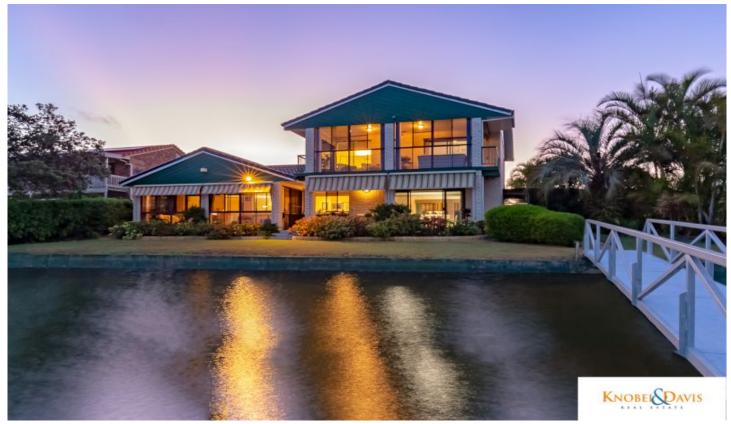

## 13 Magdalena Place Banksia Beach QLD

The water views from this property are truly outstanding. Situated on the widest part of the canal in this area of the estate, this substantial residence offers four bedrooms PLUS a study, huge master suite and sunroom upstairs, big 848m2 block, private fully tiled pool in the courtyard and positioned at the end of a quiet cul de sac.

This location demands your consideration if you are looking for a big home on a sizable block and with a superb waterfront vista.

Some of the many features include;

- \* Four bedrooms with study and 2 bathrooms
- \* Huge master suite with big Ensuite, walk in robe, and adjoining sunroom
  - which captures amazing water views.
- \* Substantial living areas on the ground level taking in the view.