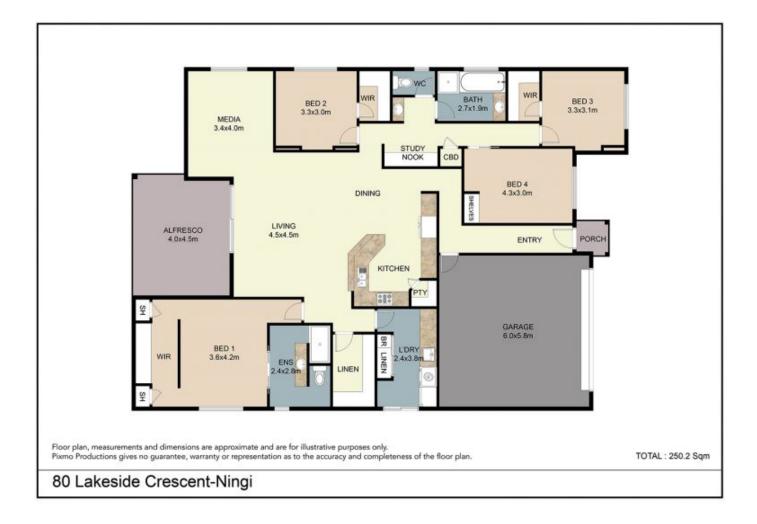

The kitchen is large with plenty of cupboard space, feature tiling, electric cooking, hideaway for appliances and double sink with water filter. The dining/living has direct access to the under roof-line patio. An open plan carpeted Media Room is off the main living area and ensures true family living.

The spacious Master Bedroom has large walk around robe, ensuite with open shower, so no glass to clean! Two of the remaining bedrooms have walk in robes, and the fourth

## 4 🛤 2 🚔 2 🚘

| Price<br>Building Size |
|------------------------|
| Land Size              |
| View                   |

- : \$ 460,000
- e: 250.2 sqm
- : 552 sqm

: https://www.kdnorth.com.au/sale/qld/red cliffe-bribie-caboolture/ningi/residential/h ouse/5671361