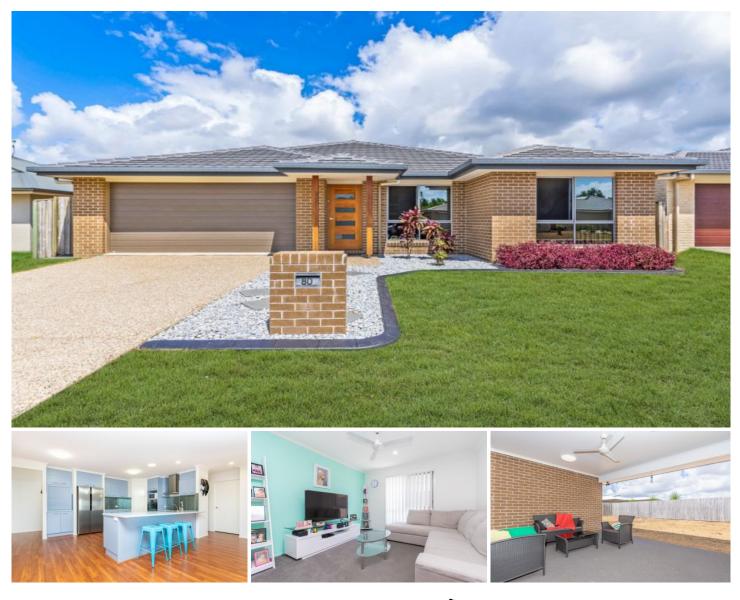

## 80 Lakeside Crescent Ningi QLD

Definitely not the run of the mill Sandstone Lakes home, designed by the present owner who couldn't find a layout that worked for the family. Architecturally drawn up, then built by DJ Roberts, at only 2 years old the builders warranty is still in place, without the stress and uncertainty of a new build.

The kitchen is large with plenty of cupboard space, feature tiling, electric cooking, hideaway for appliances and double sink with water filter. The dining/living has direct access to the under roof-line patio. An open plan carpeted Media Room is off the main living area and ensures true family living.

The spacious Master Bedroom has large walk around robe, ensuite with open shower, so no glass to clean! Two of the remaining bedrooms have walk in robes, and the fourth