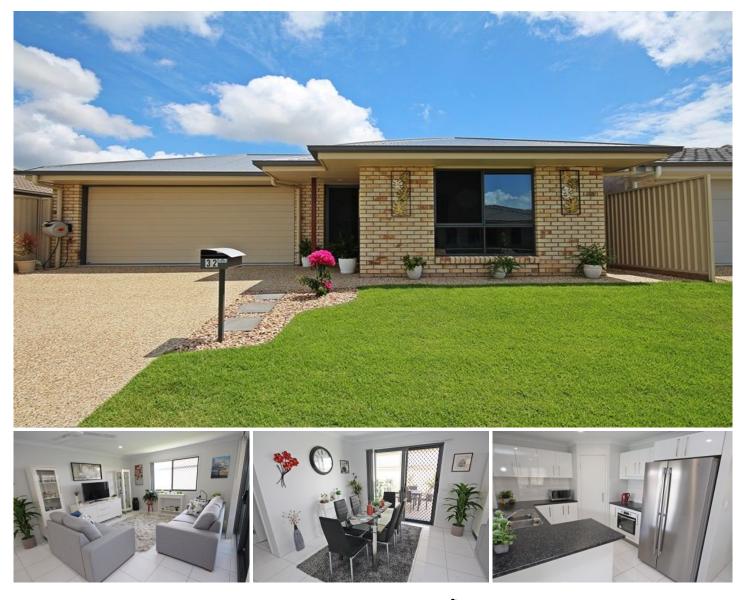

32 Cod Circuit Bongaree QLD

This outstanding near new home is conveniently located adjacent to the parkland and walking tracks that are synonymous with the family friendly Bribie Lakes Estate. If you are considering downsizing and you still enjoy your independence and privacy this home is perfect for you. All the extra work that is associated with a new build has been considered and completed. All you have to do is move in and enjoy the lifestyle you deserve.

Features that you can expect to find are:

- \* Double garage with an abundance of storage.
- \* Two undercover entertaining areas
- \* Fully fenced secure easy maintenance block
- \* Drive through garage for easy access to backyard
- \* Builders warranty
- \* Short walking distance to Bribie Shopping Centre and

| 3 🍋 | 2 🚔 | 2 🚘 |
|-----|-----|-----|
|-----|-----|-----|

| Price | : \$ 465,000 |
|-------|--------------|
|       |              |

- Land Size View
- Land Size : 313 sqm
  - : https://www.kdnorth.com.au/sale/qld/redcliff e-bribie-caboolture/bongaree/residential/hou se/5671364