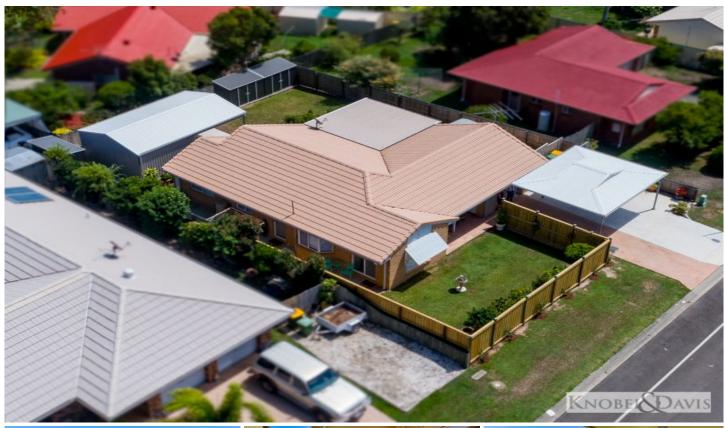

## 37 Lachlan Crescent Sandstone Point QLD

Contemporary living at its best situated on a 600m2 elevated allotment this home has a surprise around every corner, Originally built in the early 90's by Mancorp homes the home does offer some original features but the most part of the home has been extensively renovated with the following items being recently completed

Brand new Kitchen and Appliances

New wood look vinyl flooring

Plantation shutters in master and 2nd bedroom

Roof repointed and resprayed

Shed with carport extension

Double Carport

3 Garden sheds

double paling front boundary fence

The home currently offers three bedroom and one bathroom with the master and second bedroom with

3 📭 1 🔓 4 🗬

**Price** : \$ 402,000 **Land Size** : 600 sqm

View: https://www.kdnorth.com.au/sale/qld/redcliff