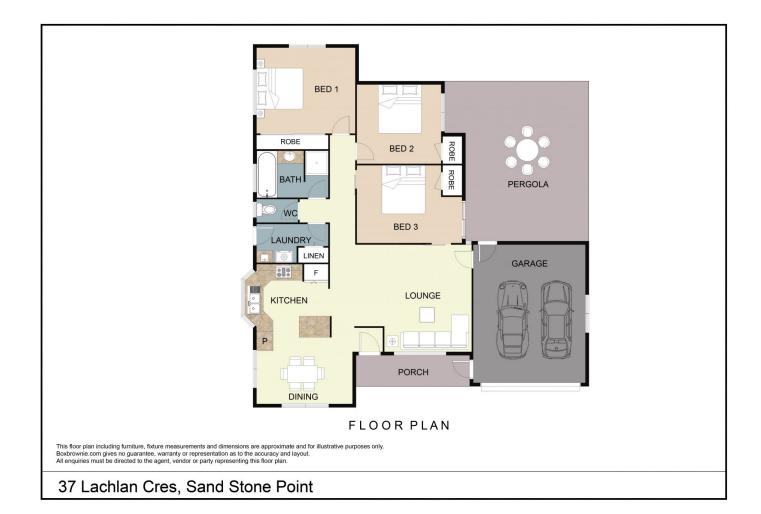

## 37 Lachlan Crescent Sandstone Point QLD

Contemporary living at its best situated on a 600m2 elevated allotment this home has a surprise around every corner, Originally built in the early 90's by Mancorp homes the home does offer some original features but the most part of the home has been extensively renovated with the following items being recently completed

The home currently offers three bedroom and one bathroom with the master and second bedroom with

3 📭 1 🔓 4 🗬

**Price** : \$ 402,000 **Land Size** : 600 sqm

View: https://www.kdnorth.com.au/sale/qld/redcliff