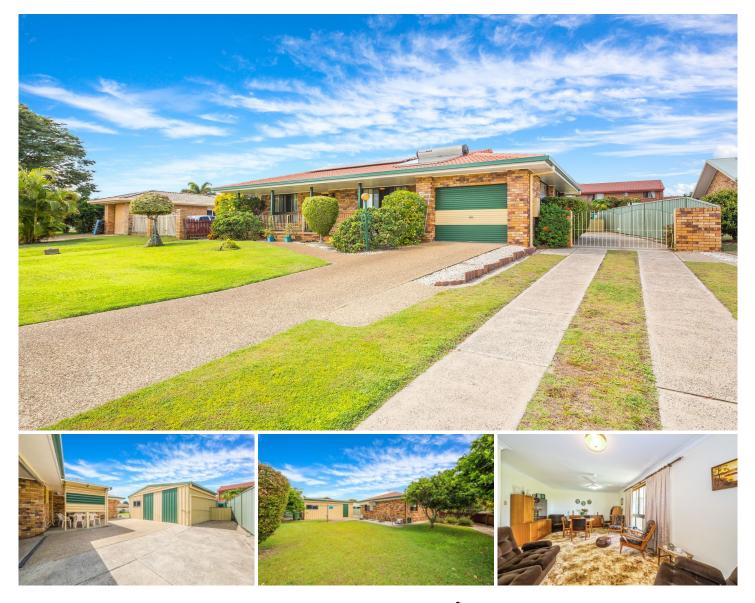

## 34 Dolphin Drive Bongaree QLD

This location in Bongaree is just superb. Such an easy stroll to the waterfront of Pumicestone Passage.

Consisting of 2 bedrooms with 2 living areas, this is a very neat and tidy brick and tile home on a 709m2 block.

This home also features a rear 7m x7m shed with drive through access from the street plus an enclosed carport and side access.

Features:

2 bedrooms with 2 way bathroom

2 living areas

Outdoor entertaining area

Brick & tile construction

Rear shed plus enclosed carport Neat as a pin - superb presentation

Easy walk to the passage

| Price     | :\$442,000 |
|-----------|------------|
| Land Size | : 709 sam  |

: https://www.kdnorth.com.au/sale/qld/redcliff e-bribie-caboolture/bongaree/residential/hou se/5671372