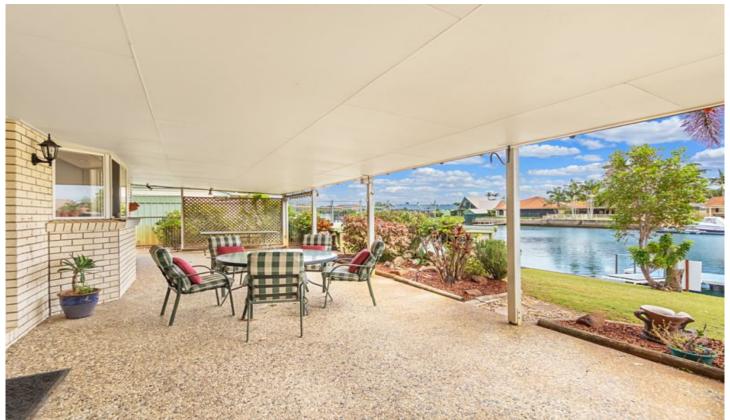

## 63 Oleander Drive Bongaree QLD

Canal home IS PRICED TO SELL, north facing to water, 4m pontoon, plus covered boat shed with ramp and winch, ...... bring it on!!

With the full width undercover entertaining area looking out to the water with great views, at this price it's a great buy.