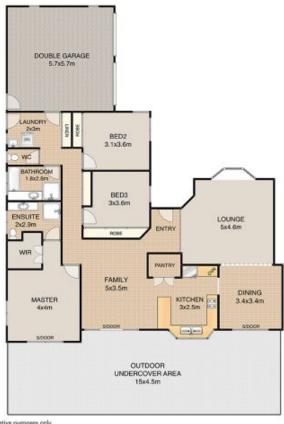

ntoon, plus covered boat shed with ramp and winch, ...... bring it on!!

With the full width undercover entertaining area looking out to the water with great views, at this price it's a great buy.

Stamp your own personality on this one, a little cosmetic TLC internally will make this property top notch.

Large open plan carpeted lounge and dining, plus rumpus/informal dining area both with access to entertaining area, and all the living areas plus the kitchen have water views.

Master bedroom with water views is en-suited with new air conditioning unit and access to patio, all bedrooms have

3 📭 2 🔓 2 😭

**Price** : \$ 710,700 **Land Size** : 800 sgm

View: https://www.kdnorth.com.au/sale/qld/redcliff

e-bribie-caboolture/bongaree/residential/hou

se/5671381



Vanessa Hart 07 3410 7721



Floor plan, measurements and dimensions are approximate and are for illustrative purposes only.
Pixmo Productions gives no guarantee, warranty or representation as to the accuracy and completeness of the floor plan.

FLOOR PLAN: 63 OLEANDER DRIVE - BONGAREE

FLOOR SPACE APPROX: 240m<sup>2</sup>