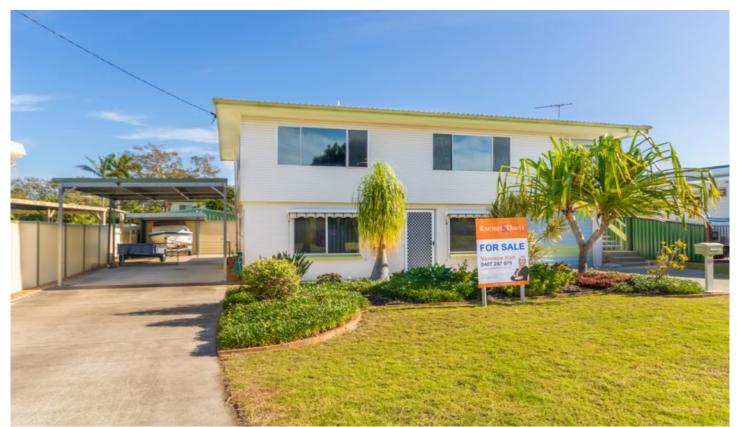

## 48 Jabiru Street Bellara QLD

What a cracker! only 2 streets from Pumicestone Passage, this well presented, nicely decorated home is built for the Bribie lifestyle with the added appeal of the large upper rear deck. What's more it lends itself to dual living, or holiday home!

Upstairs living and dining with timber flooring, kitchen, 2 bedrooms and bathroom.

Downstairs is currently set up as 2 bedrooms (tiled), living area, kitchenette and bathroom plus a rear patio area to relax in.

Air-conditioning on both levels. Electric Hot Water 3,000 litre Rainwater tank

2 🕒 2 🔓 6 🖨

Price : \$ 430,000 Land Size : 607 sqm

View: https://www.kdnorth.com.au/sale/qld/redcliff

e-bribie-caboolture/bellara/residential/house