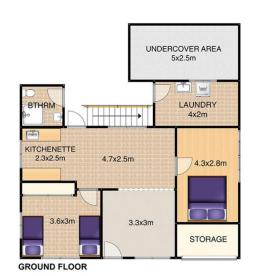

Upstairs living and dining with timber flooring, kitchen, 2 bedrooms and bathroom.

Downstairs is currently set up as 2 bedrooms (tiled), living area, kitchenette and bathroom plus a rear patio area to relax in.

## FLOOR PLAN: 48 JABIRU STREET - BELLARA