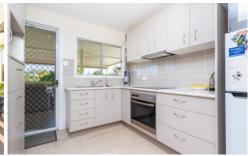

Upstairs living and dining with timber flooring, kitchen, 2 bedrooms and bathroom.

Downstairs is currently set up as 2 bedrooms (tiled), living area, kitchenette and bathroom plus a rear patio area to relax in.