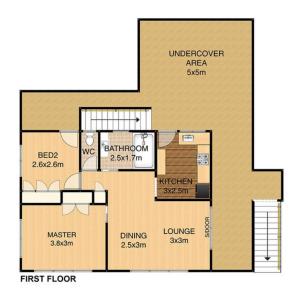

Upstairs living and dining with timber flooring, kitchen, 2 bedrooms and bathroom.

Downstairs is currently set up as 2 bedrooms (tiled), living area, kitchenette and bathroom plus a rear patio area to relax in.

## FLOOR PLAN: 48 JABIRU STREET - BELLARA