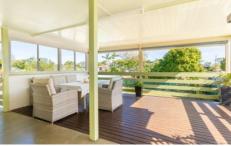

Upstairs living and dining with timber flooring, kitchen, 2 bedrooms and bathroom.

Downstairs is currently set up as 2 bedrooms (tiled), living area, kitchenette and bathroom plus a rear patio area to relax in.