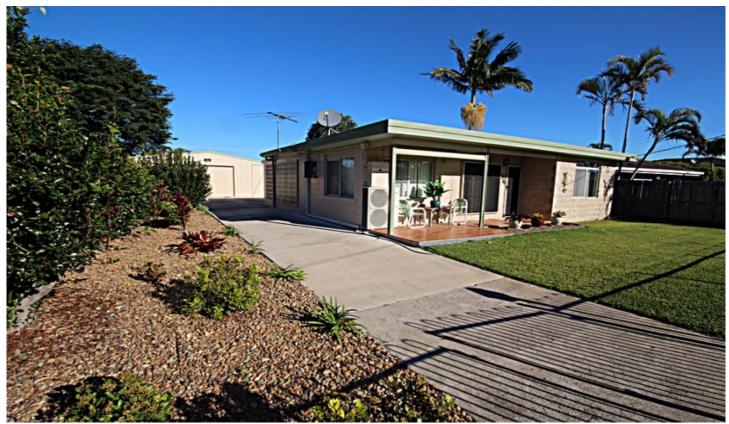

## 34 Kingfisher Street Bongaree QLD

This fully fenced secure low set home in the sought after area of Bongaree is within easy walking distance of the Pumicestone Passage, cafes and shops. If you are looking to downsize and live in a quiet neighbourhood with good access to public transport and facilities you need to inspect this property to appreciate all it has to offer.

## Features include:

- \* Two bedrooms
- \* Separate living room and meals area
- \* Fully fenced secure back yard
- \* Undercover entertaining area
- \* Huge lock up shed
- \* Easy to maintain 536 m2 block