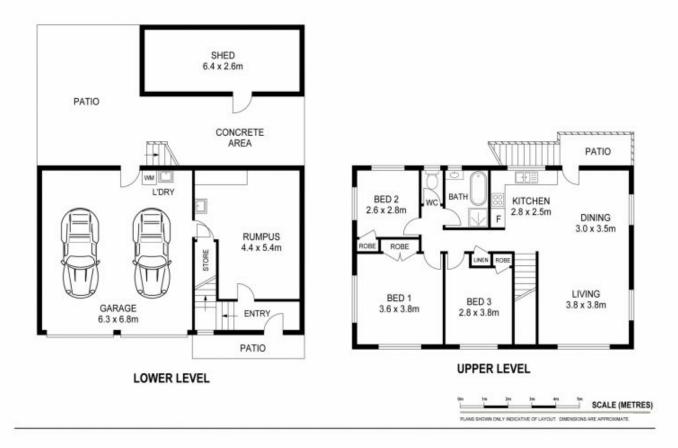

## 21 Kalunda Drive Caboolture QLD

This highset home is presented with polished timber floors to living areas and new carpets installed to all bedrooms. The bathroom and toilet have been fully renovated in neutral colours tones and timber blinds on all windows. A practical kitchen with fabulous timber slab bench top and moveable Island bench adds to the warmth of the home.

There is loads of potential underneath the home for a variety of uses such as TV room, rumpus room, kids play room etc. Both the garage and the shed are fitted out with pressure air hoses and fluro lights ideal for someone who wants to work from home in mechanics or spray painting.