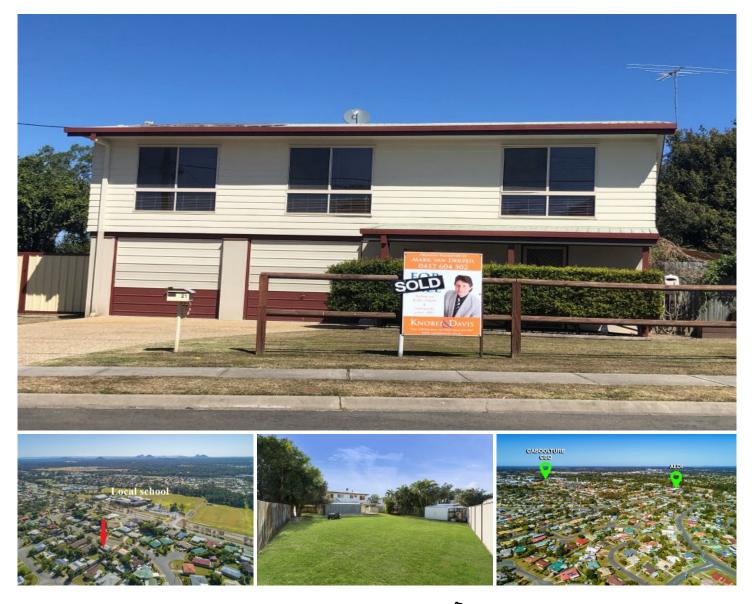

## 21 Kalunda Drive Caboolture QLD

This highset home is presented with polished timber floors to living areas and new carpets installed to all bedrooms. The bathroom and toilet have been fully renovated in neutral colours tones and timber blinds on all windows. A practical kitchen with fabulous timber slab bench top and moveable Island bench adds to the warmth of the home.

There is loads of potential underneath the home for a variety of uses such as TV room, rumpus room, kids play room etc. Both the garage and the shed are fitted out with pressure air hoses and fluro lights ideal for someone who wants to work from home in mechanics or spray painting.

Excellent side access with double gates allows for boats or van storage on the large 814m2 block. The property is fully fenced with easy care colourbond steel.