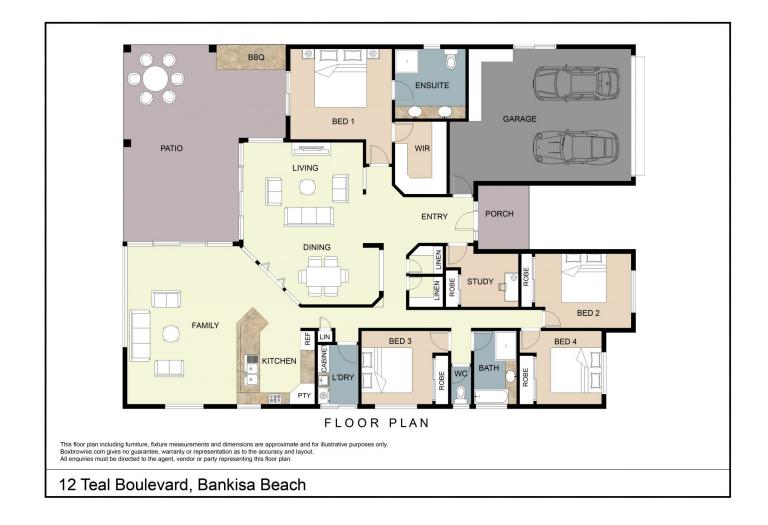

The interior of the home has light filled rooms with oversized windows inviting the sunshine and showcasing glorious canal views, featuring quality fixtures and fittings throughout and a well-designed floor plan facilitating excellent separation of living with the master bedroom placed well away from the three guest bedrooms and main bathroom. With a blend of formal and casual living spaces.

## 4 🛤 2 🚔 2 🚔

| Price                |
|----------------------|
| <b>Building Size</b> |
| Land Size            |
| Viow                 |

- : \$ 1,010,000 : 336 sqm
- : 889 sqm

: https://www.kdnorth.com.au/sale/qld/red cliffe-bribie-caboolture/banksia-beach/re sidential/house/5671420