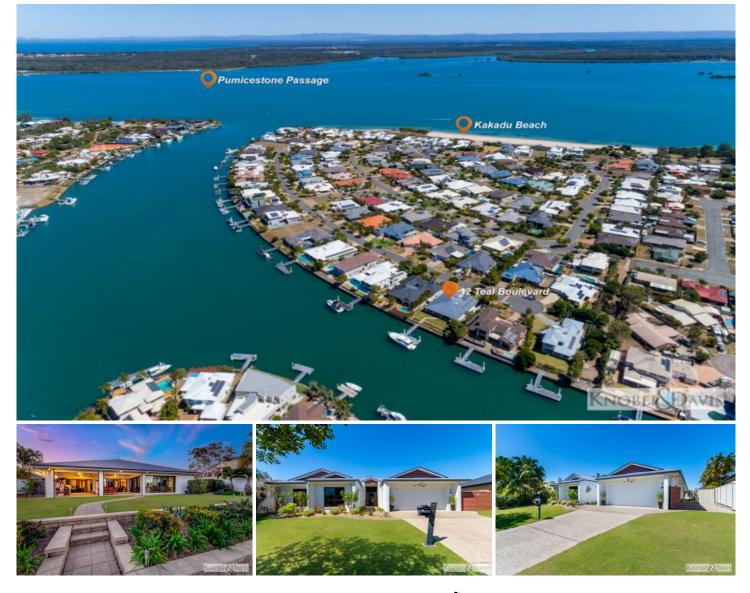

## 12 Teal Boulevard Banksia Beach QLD

Located in one of the most prestigious Streets on Bribie Island, here we find 12 Teal Boulevard placed on a generous 889m2 allotment with a 22 metre frontage to the canal. The home offers long water views down skippers Canal and better yet, deep water access with only 3 short minutes by boat to the Pumicestone Passage.

The interior of the home has light filled rooms with oversized windows inviting the sunshine and showcasing glorious canal views, featuring quality fixtures and fittings throughout and a well-designed floor plan facilitating excellent separation of living with the master bedroom placed well away from the three guest bedrooms and main bathroom. With a blend of formal and casual living spaces.