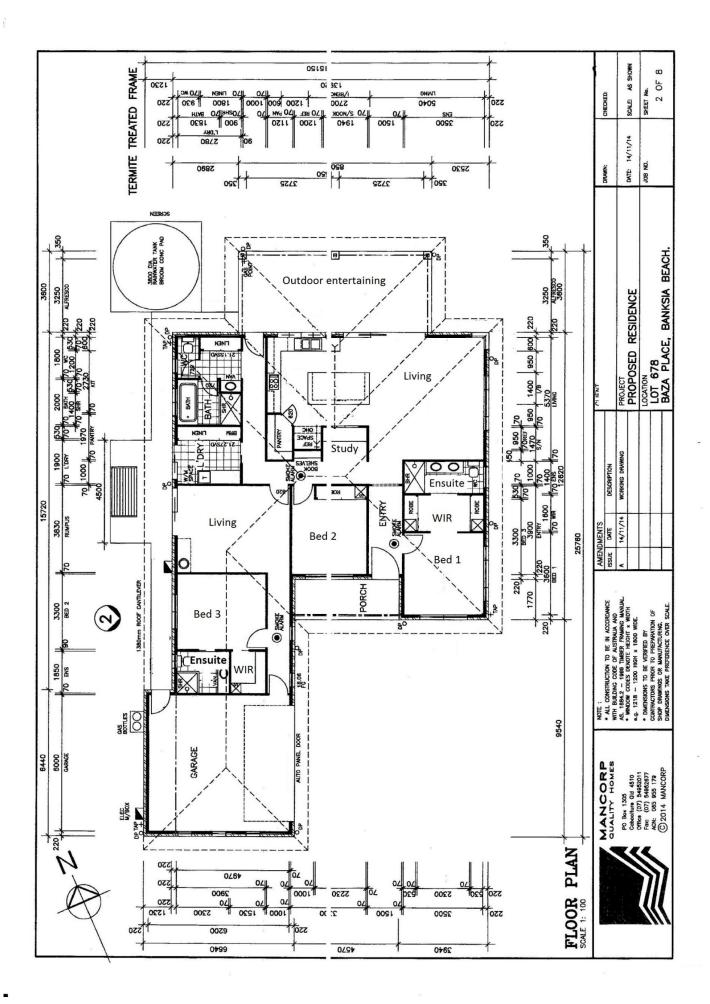

## 15 Baza Place Banksia Beach QLD

Positioned perfectly on the water's edge with a brilliant Northern aspect, this waterfront home feels brand new and offers a wonderful opportunity to immerse yourself in the true Bribie Island Lifestyle.

Set on a great size 840m2 block and enjoying a full 20metres of main flow water frontage, you can't help but enjoy living here!

Side access to fit motorhome or caravan
Fully zone ducted air conditioning
6 kw solar system keeping power bills down
3 great sized bedrooms plus study nook.
Caesar stone benchtops & quality appliances.
Hard floors throughout for easy clean.
Separate rumpus room or teenage/parent/office retreat.
20,000 litre water tan & pump.

3 🖺 2 🚍

**Building Size**: 322 sqm **Land Size**: 840 sqm

View : https://v

: https://www.kdnorth.com.au/sale/qld/red cliffe-bribie-caboolture/banksia-beach/re

sidential/house/5671425

Mark Van Derzeil 07 3410 7721