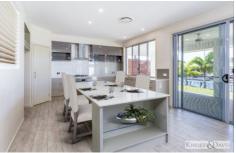

Set on a great size 840m2 block and enjoying a full 20metres of main flow water frontage, you can't help but enjoy living here!

Side access to fit motorhome or caravan
Fully zone ducted air conditioning
6 kw solar system keeping power bills down
3 great sized bedrooms plus study nook.
Caesar stone benchtops & quality appliances.
Hard floors throughout for easy clean.
Separate rumpus room or teenage/parent/office retreat.
20,000 litre water tan & pump.