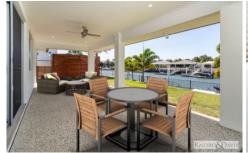

Set on a great size 840m2 block and enjoying a full 20metres of main flow water frontage, you can't help but enjoy living here!

Side access to fit motorhome or caravan
Fully zone ducted air conditioning
6 kw solar system keeping power bills down
3 great sized bedrooms plus study nook.
Caesar stone benchtops & quality appliances.
Hard floors throughout for easy clean.
Separate rumpus room or teenage/parent/office retreat.
20,000 litre water tan & pump.