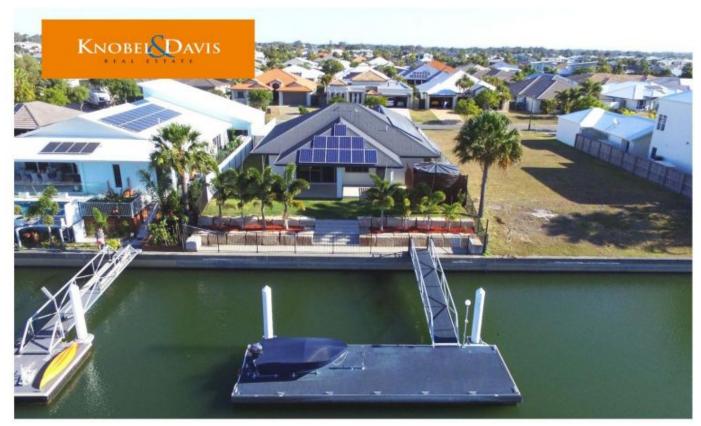

## 15 Baza Place Banksia Beach QLD

Positioned perfectly on the water's edge with a brilliant Northern aspect, this waterfront home feels brand new and offers a wonderful opportunity to immerse yourself in the true Bribie Island Lifestyle.

Set on a great size 840m2 block and enjoying a full 20metres of main flow water frontage, you can't help but enjoy living here!

Side access to fit motorhome or caravan
Fully zone ducted air conditioning
6 kw solar system keeping power bills down
3 great sized bedrooms plus study nook.
Caesar stone benchtops & quality appliances.
Hard floors throughout for easy clean.
Separate rumpus room or teenage/parent/office retreat.
20,000 litre water tan & pump.