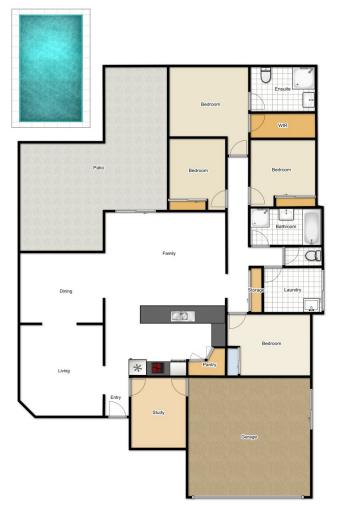

The internal of the home boasts 2 living areas, separate dining room, large kitchen with stone benches and breakfast bar. The master bedroom overlooks the pool and features walk-in-robe ensuite, new flooring and air-conditioning, All other bedrooms have built-in robes new flooring and ceiling fans.

## 4 🛤 2 🚔 2 🚘

View

- Land Size : 826 sqm
  - : https://www.kdnorth.com.au/sale/qld/redcliff e-bribie-caboolture/sandstone-point/resident ial/house/5671428

## KNOBEL VIS While all care is taken to ensure accuracy. This Ploor Plan should be used as a guide only