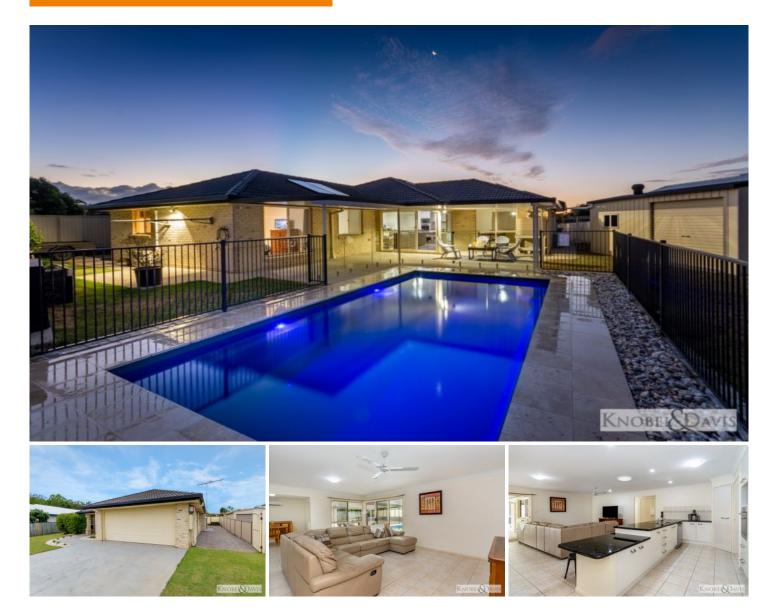

## **12 Jefferies Place Sandstone Point QLD**

Located in a tightly held Cul-de-sac in sandstone point this home has EVERYTHING you are after with exceptional value at hand, with a combination of the brand-new inground fibreglass swimming pool, large covered entertainment area and enormous rear yard in conjunction with a north-easterly aspect makes this a great place to entertain.

The internal of the home boasts 2 living areas, separate dining room, large kitchen with stone benches and breakfast bar. The master bedroom overlooks the pool and features walk-in-robe ensuite, new flooring and air-conditioning, All other bedrooms have built-in robes new flooring and ceiling fans.

Notable features

Large Shed with power

https://www.kdnorth.com.au