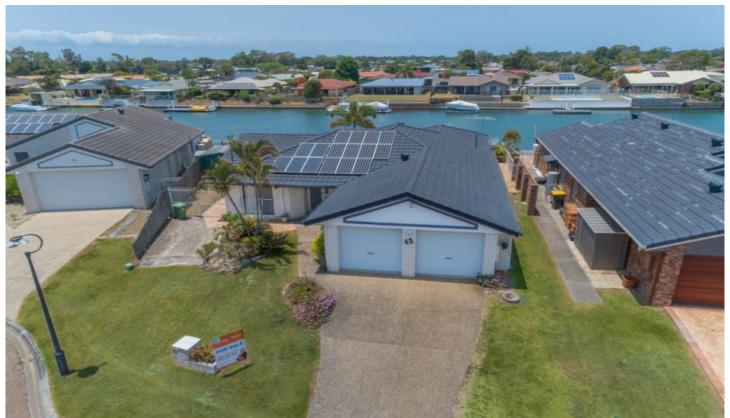

## 42 Jacaranda Drive Bongaree QLD

Your chance is right now to purchase this Canal home in one of the best streets in Bongaree. On a 706m block, facing South-East to the canal (26m frontage), it has great street appeal with plenty of room for trailer/caravan having a hard stand at the side front.

Having two large tiled living areas all seamlessly flowing out to the entertaining area with great views of the canal. The tiled formal lounge is spacious as the place to relax, the family/meals area is the hub and has a split system air conditioner. The kitchen is large, centrally located, electric cooking with plenty of cupboard space.

The master bedroom is carpeted, has a ceiling fan, air conditioner, walk in robe and a handy ensuite. The other three bedrooms are carpeted and have built in robes, two of the bedrooms have ceiling fans.

4 🕒 2 📛 2 🖨

Price : \$ 744,000 Building Size : 223 sqm Land Size : 706 sqm

Land Size : 706 sqm View : https://w

: https://www.kdnorth.com.au/sale/qld/red cliffe-bribie-caboolture/bongaree/residen

tial/house/5671439