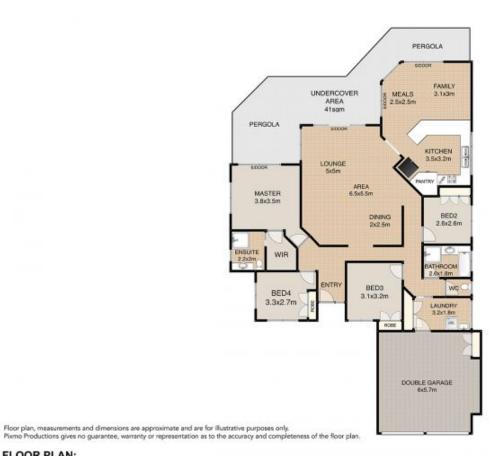

## 42 Jacaranda Drive Bongaree QLD

Your chance is right now to purchase this Canal home in one of the best streets in Bongaree. On a 706m block, facing South-East to the canal (26m frontage), it has great street appeal with plenty of room for trailer/caravan having a hard stand at the side front.

Having two large tiled living areas all seamlessly flowing out to the entertaining area with great views of the canal. The tiled formal lounge is spacious as the place to relax, the family/meals area is the hub and has a split system air conditioner. The kitchen is large, centrally located, electric cooking with plenty of cupboard space.

The master bedroom is carpeted, has a ceiling fan, air conditioner, walk in robe and a handy ensuite. The other three bedrooms are carpeted and have built in robes, two of the bedrooms have ceiling fans.

Vanessa Hart 07 3410 7721

FLOOR PLAN: 42 JACARANDA DRIVE - BONGAREE

TOTAL FLOOR SPACE APPROX: 223m2