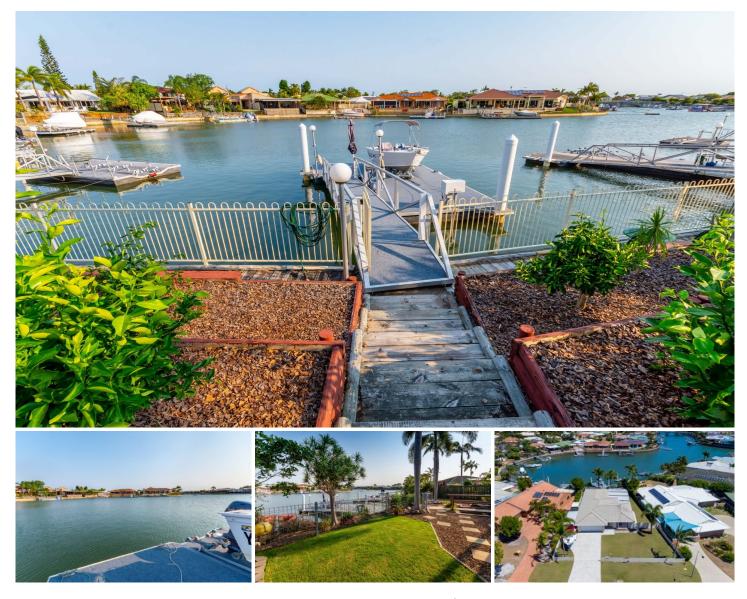

## 49 Pacific Drive Banksia Beach QLD

This waterfront home is very well presented in original condition and is move in ready for you to enjoy the waterfront lifestyle immediately. Featuring fully tiled and air conditioned living areas, canal views from the master bedroom and family/kitchen area plus a huge covered outdoor entertaining area on the waterside.

Excellent side access plus a double garage and attached carport for the boat or van. Positioned on the 818m2 block with a North/South orientation.

This property is also in a quiet Street and with a sizeable pontoon for the boaties and wide canal views.