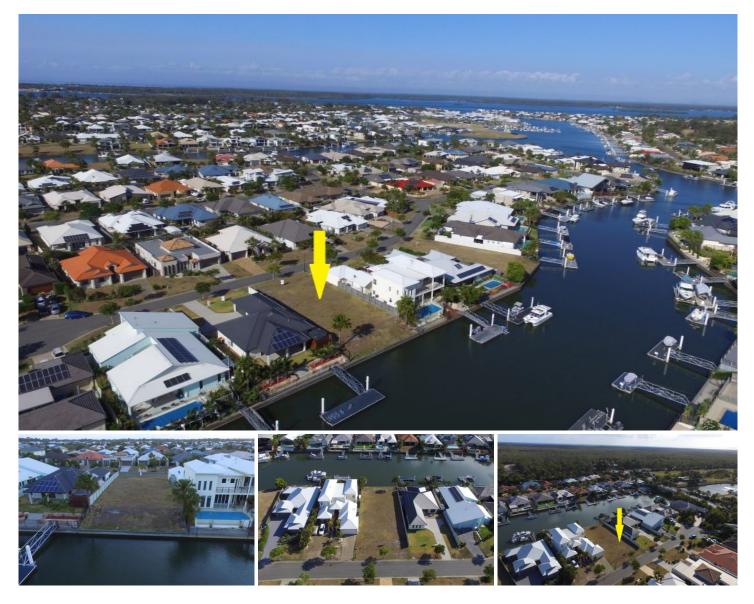

## 13 Baza Place Banksia Beach QLD

I am proud to offer this premium deep water anchorage allotment on Osprey Island Precinct for sale. With a north facing aspect, 20 metre frontage and existing surrounding homes, it makes building easy for privacy.

The property is located in a well established Island environment just 45mins from the Northern suburbs of Brisbane metro and 20 mins from major centres of Morayfield & Caboolture this property provides a quality waterfront lifestyle allowing the purchaser to live on Bribie island with absolute waterfront and a boat mooring right at their front door.

Waterfront property in Banksia Beach is realistically priced compared with waterfront real estate elsewhere, and has seen excellent growth over recent years, whilst providing all the benefits of an ever popular environment of boating, **Price** : \$ 645,000