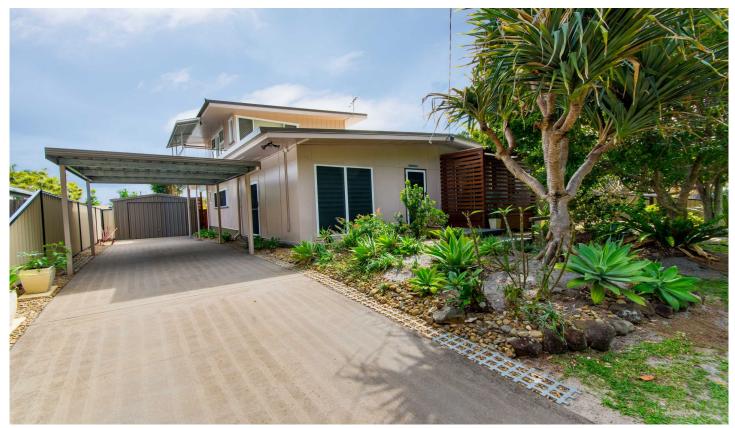

## Bellara

This two level home has been tastefully renovated to give a very fresh and relaxed feel.

Consisting of very spacious open plan living areas, timber flooring to the kitchen and dining area, two bedrooms on the first level and master bedroom on the whole top floor with its own terrace.

For the vehicles and toys there is a carport plus a 7x4m shed at the end of the driveway which would also make a great workshop. At the rear of the property you will find a high insulated pergola with the north facing entertaining area.