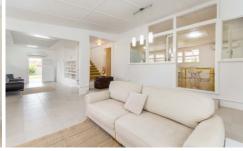

## Bellara

This two level home has been tastefully renovated to give a very fresh and relaxed feel.

Consisting of very spacious open plan living areas, timber flooring to the kitchen and dining area, two bedrooms on the first level and master bedroom on the whole top floor with its own terrace.

- \* Three bedrooms with one bathroom
- \* Spacious open plan living areas (air conditioned)
- \* Vaulted ceilings and split level design

3 📭 1 🔓 2 🗬

View: https://www.kdnorth.com.au/lease/qld/redcliffe-bri bie-caboolture/bellara/residential/house/5671451