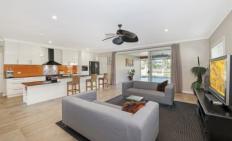

The kitchen has been designed by chefs with many granite workspaces featuring a 900mm gas stove top and 3 door electric oven, canopy rangehood, Miele Dishwasher, electronic bin storage, breakfast bar, abundance of cupboard space and a walk-in pantry.