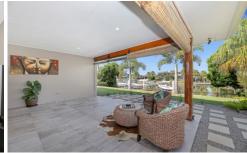

The master bedroom and separate ensuite with freestanding bath, double vanities, rainhead and 2 shower heads, overlooks the canal with style and size in mind. A

5 🗀 2 📛 3 🖨

**Building Size**: 323 sqm **Land Size**: 1047 sqm