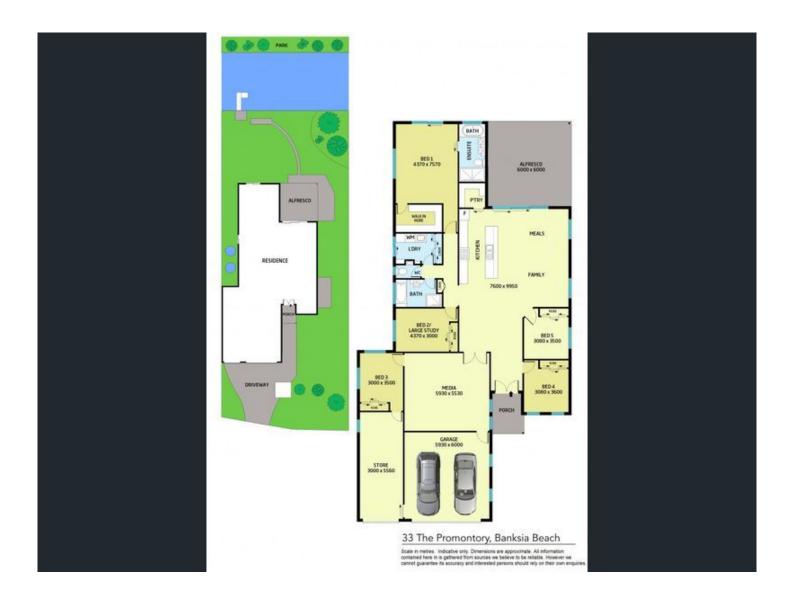

## 33 The Promontory Banksia Beach QLD

My sellers have reduced the price of their lovely home and are keen to see offers.

With the emphasis on open plan this home exudes that ever sought after low stress environment. Designed for either the entertainer or just the couple who enjoy uncrowded living, you will find it here.

The kitchen has been designed by chefs with many granite workspaces featuring a 900mm gas stove top and 3 door electric oven, canopy rangehood, Miele Dishwasher, electronic bin storage, breakfast bar, abundance of cupboard space and a walk-in pantry.

The master bedroom and separate ensuite with freestanding bath, double vanities, rainhead and 2 shower heads, overlooks the canal with style and size in mind. A

5 🗀 2 📛 3 🖨

**Building Size**: 323 sqm **Land Size**: 1047 sqm